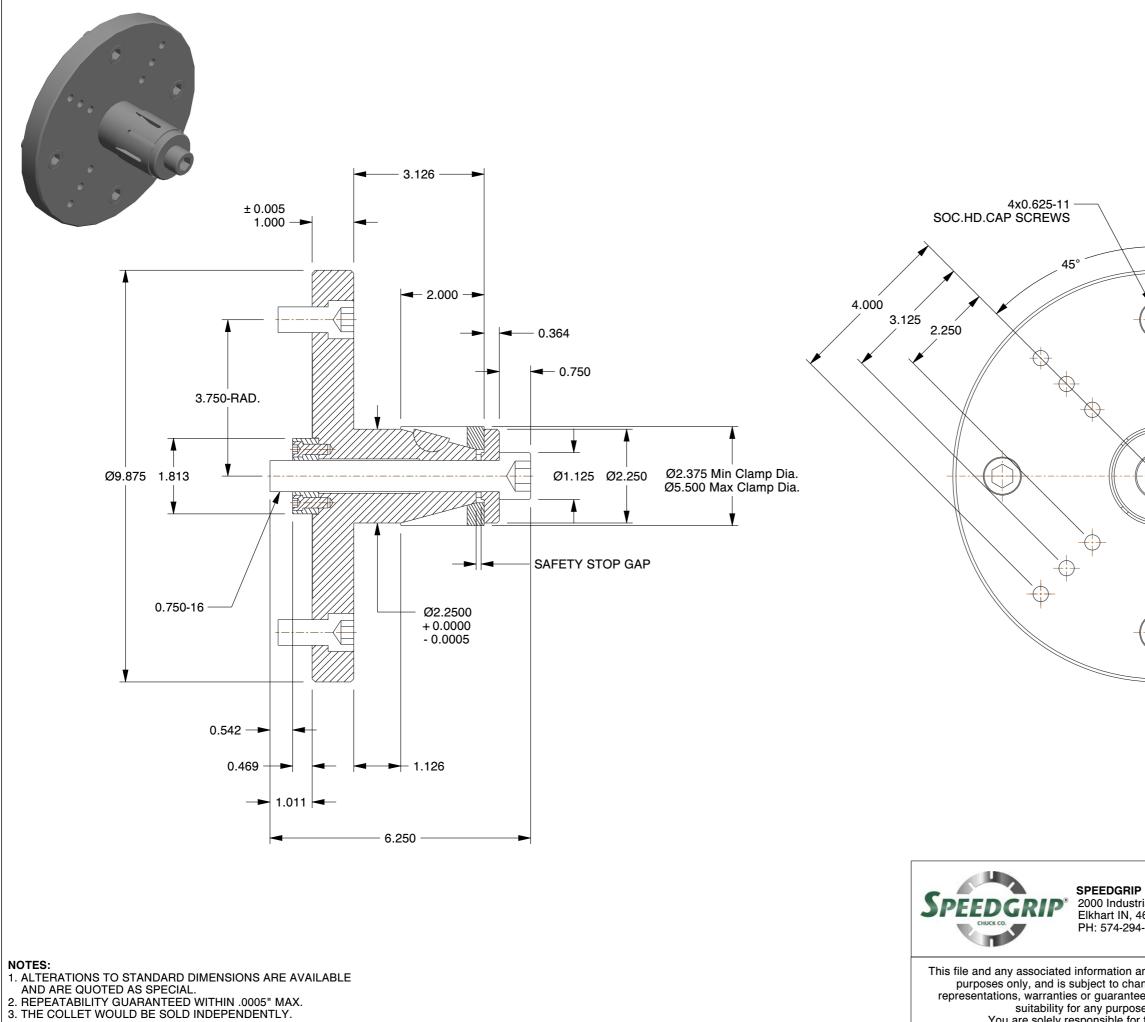

| 4x0.625-11<br>D.CAP SCREWS                                                                                                                                                                                                                                                                                                                                                                                                                   |                                                                                              | 0.438-14 T<br>(4) EQ. SP<br>(3) PLACE | HRU    |
|----------------------------------------------------------------------------------------------------------------------------------------------------------------------------------------------------------------------------------------------------------------------------------------------------------------------------------------------------------------------------------------------------------------------------------------------|----------------------------------------------------------------------------------------------|---------------------------------------|--------|
|                                                                                                                                                                                                                                                                                                                                                                                                                                              | SPEEDGRIP CHUCK CO.<br>2000 Industrial Parkway<br>Elkhart IN, 46516, USA<br>PH: 574-294-1506 | STANDARD SINGL<br>SCALE<br>UNIT       |        |
|                                                                                                                                                                                                                                                                                                                                                                                                                                              |                                                                                              | SHEET                                 | 1 of 1 |
| and any associated information and specifications are provided for reference and evaluation<br>poses only, and is subject to change without notice. SPEEDGRIP CHUCK CO. makes<br>intations, warranties or guarantees as to the appropriateness, accuracy, completeness, or<br>suitability for any purpose, of the file, information or specifications.<br>You are solely responsible for the use of the file, information or specifications. |                                                                                              |                                       |        |