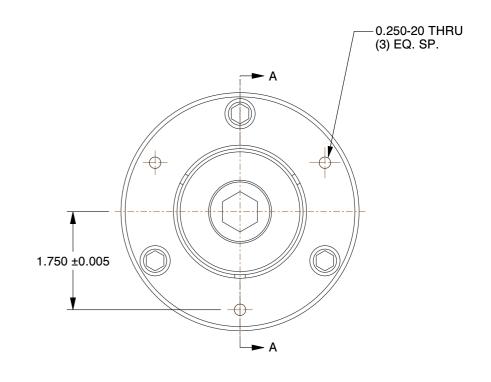

- ALTERATIONS TO STANDARD DIMENSIONS ARE AVAILABLE AND ARE QUOTED AS SPECIAL.
- 2. REPEATABILITY GUARANTEED WITHIN .0005" MAX.
- 3. THE COLLET WOULD BE SOLD INDEPENDENTLY.

## STN-3.5-DB4 STANDARD SINGLE TAPER CHUCK SCALE NTS UNIT INCH SHEET 1 of 1

This file and any associated information and specifications are provided for reference and evaluation purposes only, and is subject to change without notice. SPEEDGRIP CHUCK CO. makes representations, warranties or guarantees as to the appropriateness, accuracy, completeness, or suitability for any purpose, of the file, information or specifications.