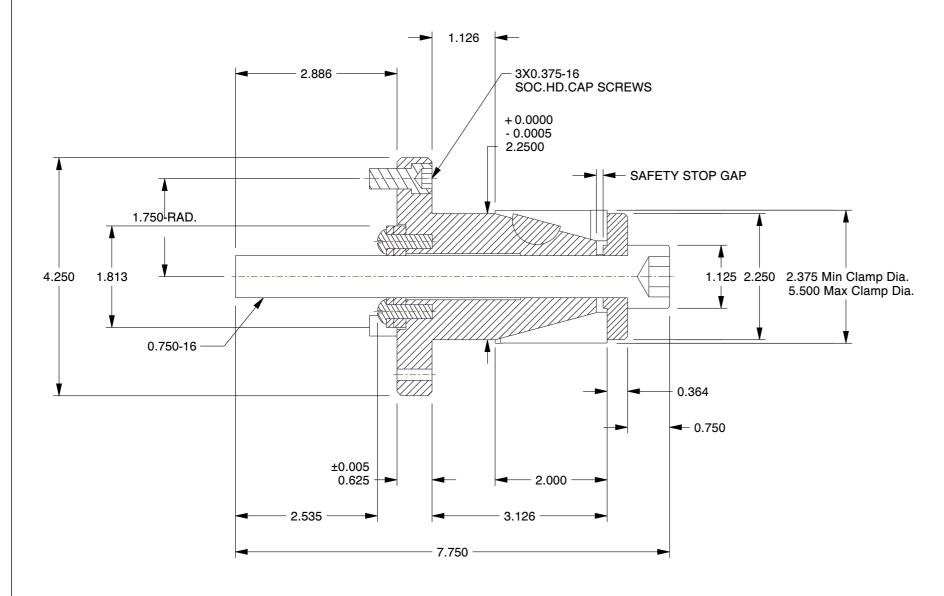

- ALTERATIONS TO STANDARD DIMENSIONS ARE AVAILABLE AND ARE QUOTED AS SPECIAL.
- 2. REPEATABILITY GUARANTEED WITHIN .0005" MAX.
- 3. THE COLLET WOULD BE SOLD INDEPENDENTLY.

## STN-3.5-DB4 STANDARD SINGLE TAPER CHUCK SCALE NTS UNIT INCH SHEET 1 of 1

This file and any associated information and specifications are provided for reference and evaluation purposes only, and is subject to change without notice. SPEEDGRIP CHUCK CO. makes representations, warranties or guarantees as to the appropriateness, accuracy, completeness, or suitability for any purpose, of the file, information or specifications.