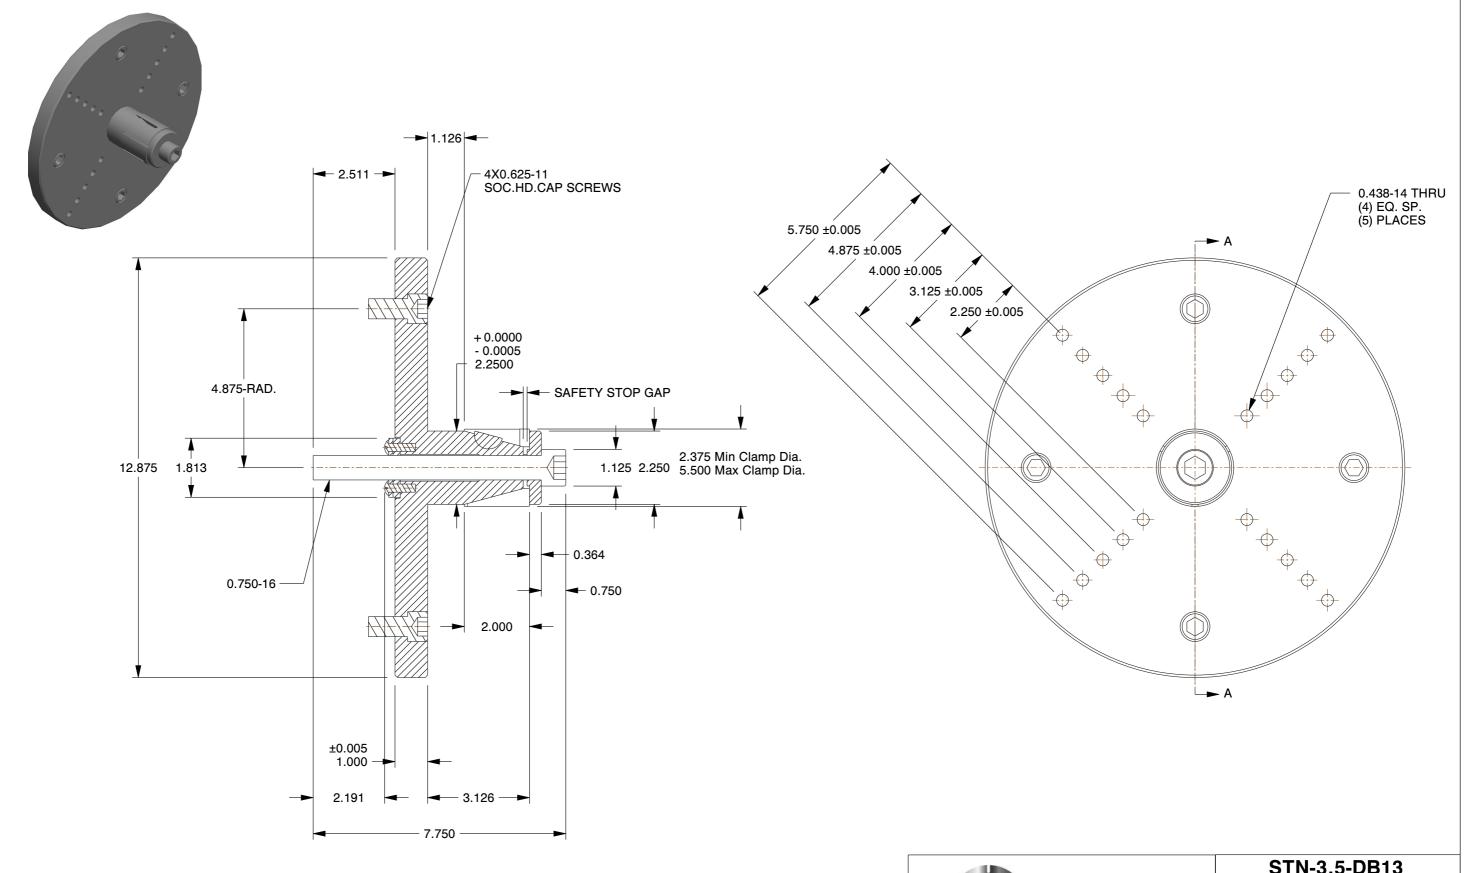

## NOTES:

- ALTERATIONS TO STANDARD DIMENSIONS ARE AVAILABLE AND ARE QUOTED AS SPECIAL.
- 2. REPEATABILITY GUARANTEED WITHIN .0005" MAX.
- 3. THE COLLET WOULD BE SOLD INDEPENDENTLY.

## SPEEDGRIP CHUCK CO. 2000 Industrial Parkway Elkhart IN, 46516, USA PH: 574-294-1506

|    | 3114-3.3-013                |        |
|----|-----------------------------|--------|
| ). | STANDARD SINGLE TAPER CHUCK |        |
|    | SCALE                       | NTS    |
|    | UNIT                        | INCH   |
|    | SHEET                       | 1 of 1 |