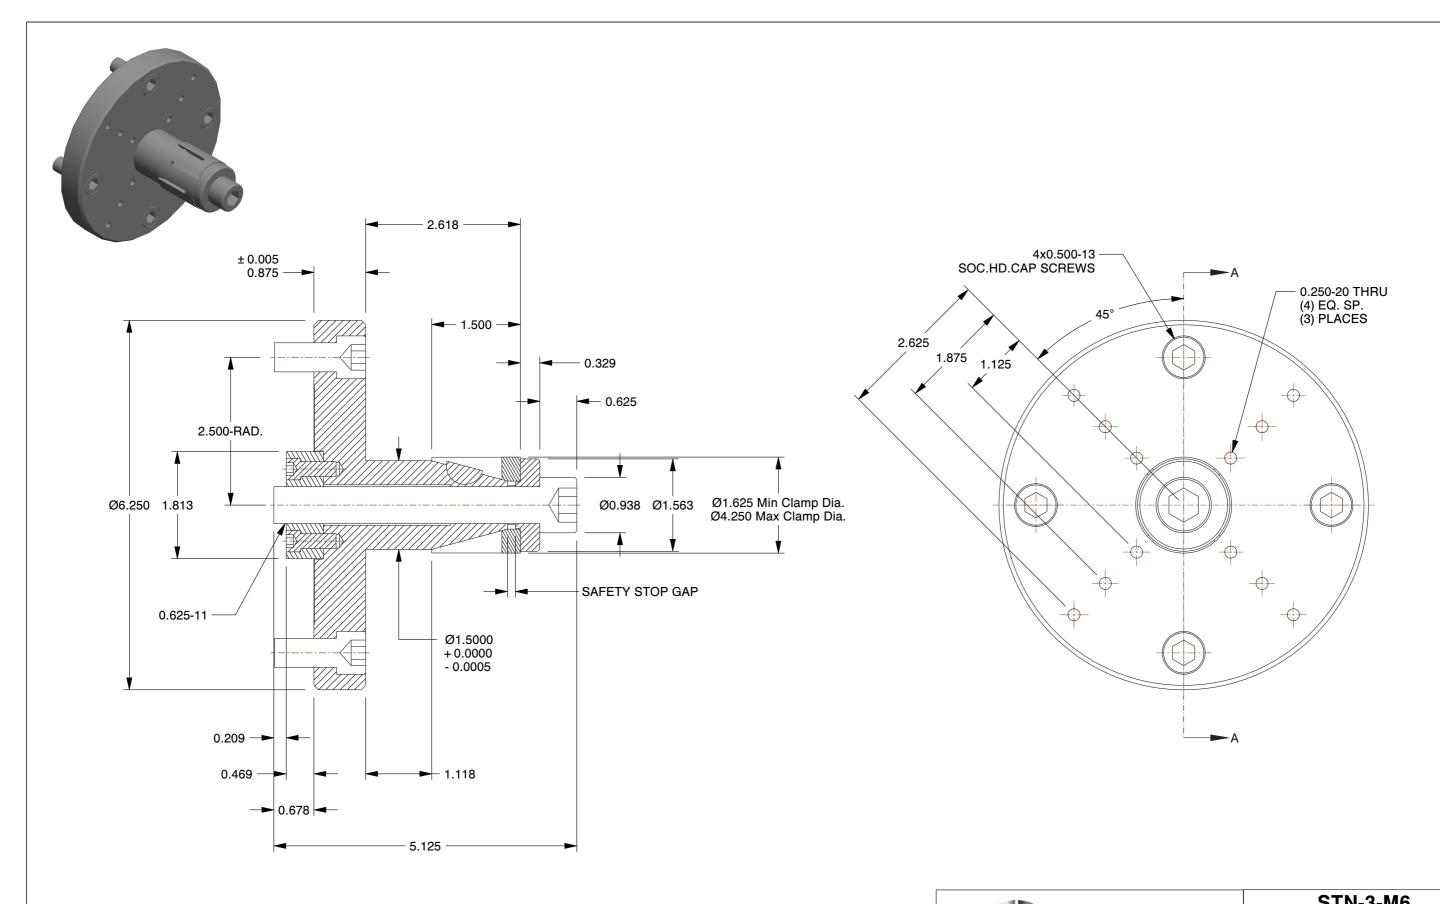

## SPEEDGRIP®

## SPEEDGRIP CHUCK CO. 2000 Industrial Parkway Elkhart IN, 46516, USA PH: 574-294-1506

| 2 i ia-2-iaid               |        |
|-----------------------------|--------|
| STANDARD SINGLE TAPER CHUCK |        |
| SCALE                       | NTS    |
| UNIT                        | INCH   |
| SHEET                       | 1 of 1 |

NOTES:

ALTERATIONS TO STANDARD DIMENSIONS ARE AVAILABLE AND ARE QUOTED AS SPECIAL.

2. REPEATABILITY GUARANTEED WITHIN .0005" MAX.

3. THE COLLET WOULD BE SOLD INDEPENDENTLY.

This file and any associated information and specifications are provided for reference and evaluation purposes only, and is subject to change without notice. SPEEDGRIP CHUCK CO. makes representations, warranties or guarantees as to the appropriateness, accuracy, completeness, or suitability for any purpose, of the file, information or specifications.