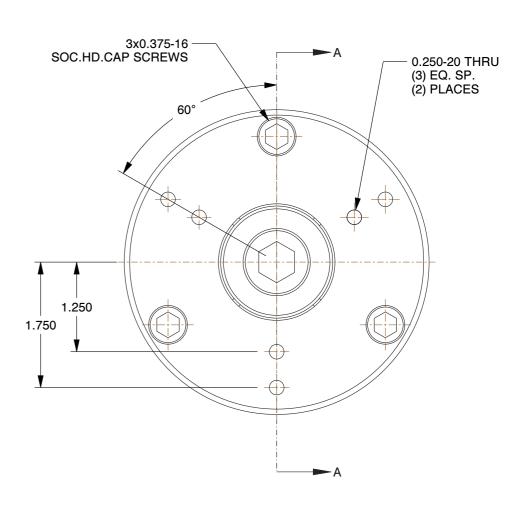

## **STN-3-M4** STANDARD SINGLE TAPER CHUCK

| SCALE | NTS    |
|-------|--------|
| UNIT  | INCH   |
| SHEET | 1 of 1 |

This file and any associated information and specifications are provided for reference and evaluation purposes only, and is subject to change without notice. SPEEDGRIP CHUCK CO. makes representations, warrantees or guarantees as to the appropriateness, accuracy, completeness, or suitability for any purpose, of the file, information or specifications.