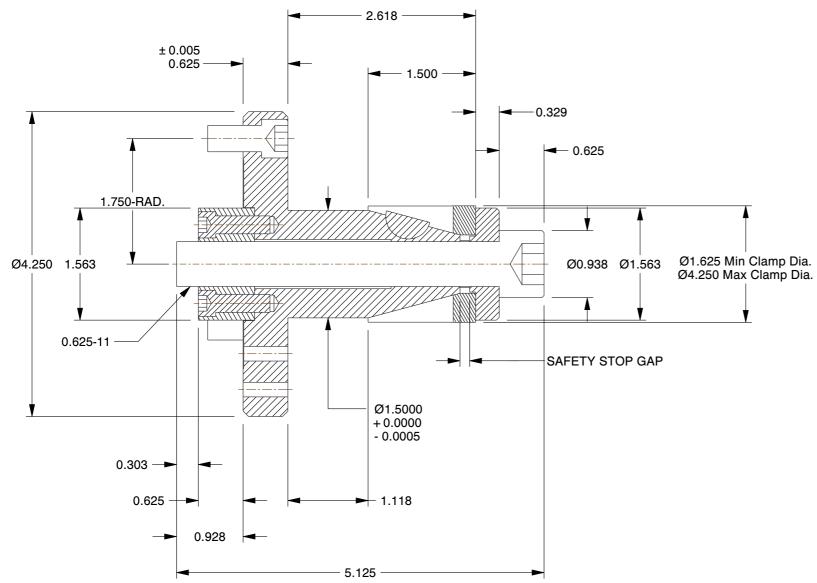

- ALTERATIONS TO STANDARD DIMENSIONS ARE AVAILABLE
   AND ARE QUOTED AS SPECIAL.
- 2. REPEATABILITY GUARANTEED WITHIN .0005" MAX.
- 3. THE COLLET WOULD BE SOLD INDEPENDENTLY.

## **STN-3-M4** STANDARD SINGLE TAPER CHUCK

| SCALE | NTS    |
|-------|--------|
| UNIT  | INCH   |
| SHEET | 1 of 1 |

This file and any associated information and specifications are provided for reference and evaluation purposes only, and is subject to change without notice. SPEEDGRIP CHUCK CO. makes representations, warrantees or guarantees as to the appropriateness, accuracy, completeness, or suitability for any purpose, of the file, information or specifications.