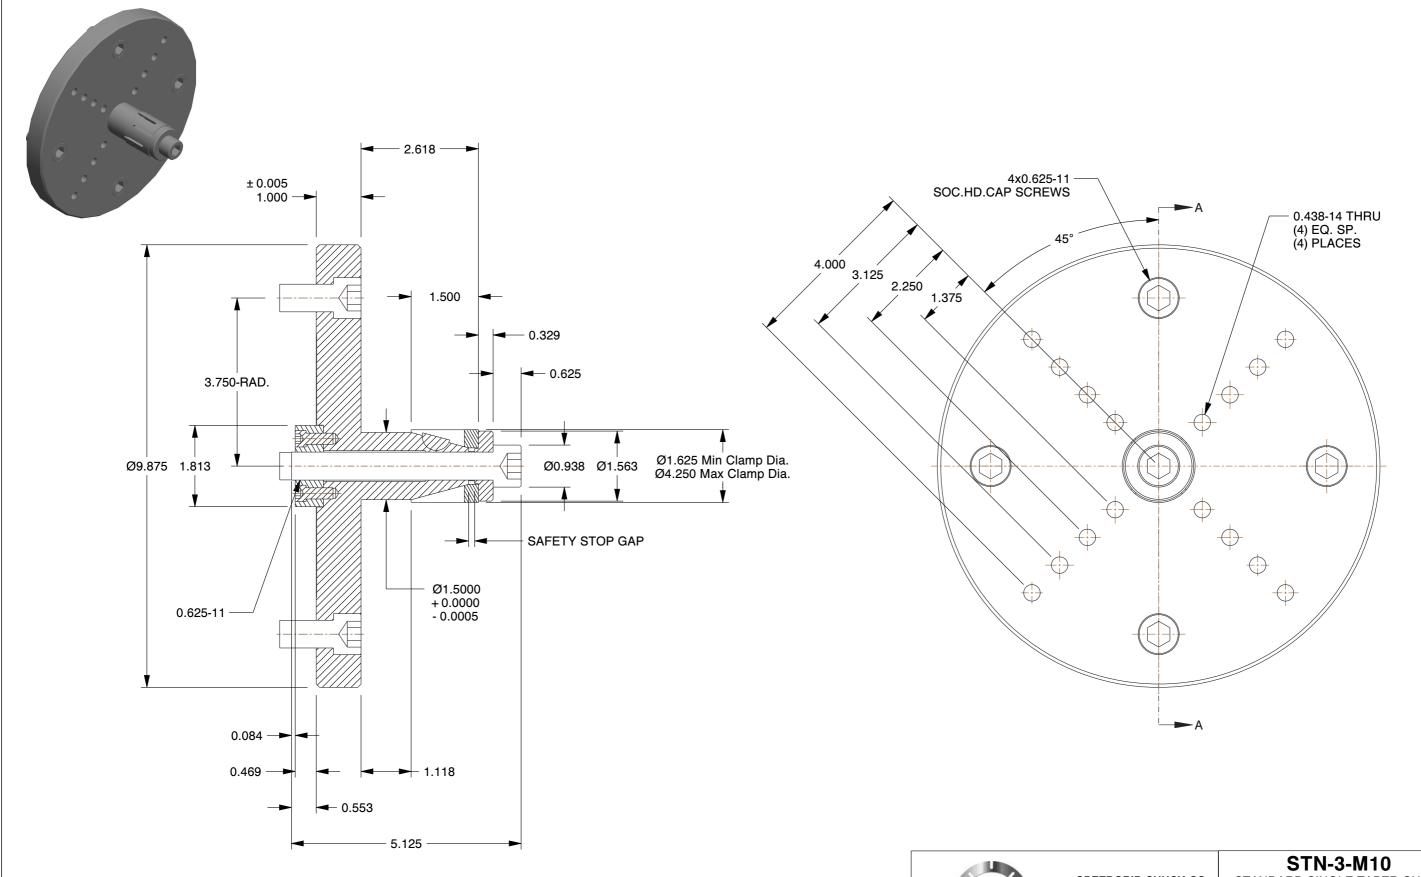

- ALTERATIONS TO STANDARD DIMENSIONS ARE AVAILABLE AND ARE QUOTED AS SPECIAL.
- 2. REPEATABILITY GUARANTEED WITHIN .0005" MAX.
  3. THE COLLET WOULD BE SOLD INDEPENDENTLY.

## SPEEDGRI 2000 Indus Elkhart IN, PH: 574-29

| RIP CHUCK CO.<br>Istrial Parkway<br>I, 46516, USA<br>294-1506 | STANDARD SINGLE TAPER CHUCK |        |
|---------------------------------------------------------------|-----------------------------|--------|
|                                                               | SCALE                       | NTS    |
|                                                               | UNIT                        | INCH   |
|                                                               | SHEET                       | 1 of 1 |