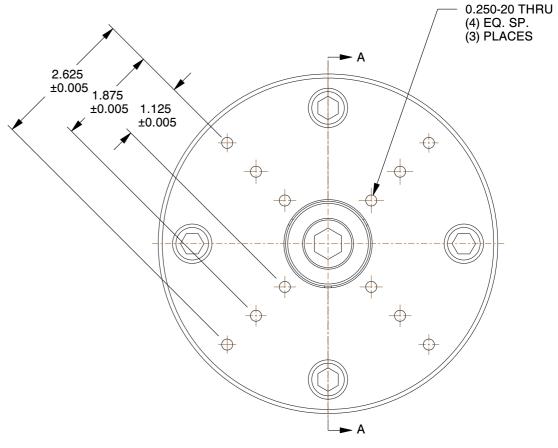

- ALTERATIONS TO STANDARD DIMENSIONS ARE AVAILABLE AND ARE QUOTED AS SPECIAL.
- 2. REPEATABILITY GUARANTEED WITHIN .0005" MAX.
- 3. THE COLLET WOULD BE SOLD INDEPENDENTLY.

## STN-3-DB6 STANDARD SINGLE TAPER CHUCK SCALE NTS UNIT INCH

SHEET

1 of 1

This file and any associated information and specifications are provided for reference and evaluation purposes only, and is subject to change without notice. SPEEDGRIP CHUCK CO. makes representations, warranties or guarantees as to the appropriateness, accuracy, completeness, or suitability for any purpose, of the file, information or specifications. You are solely responsible for the use of the file, information or specifications.