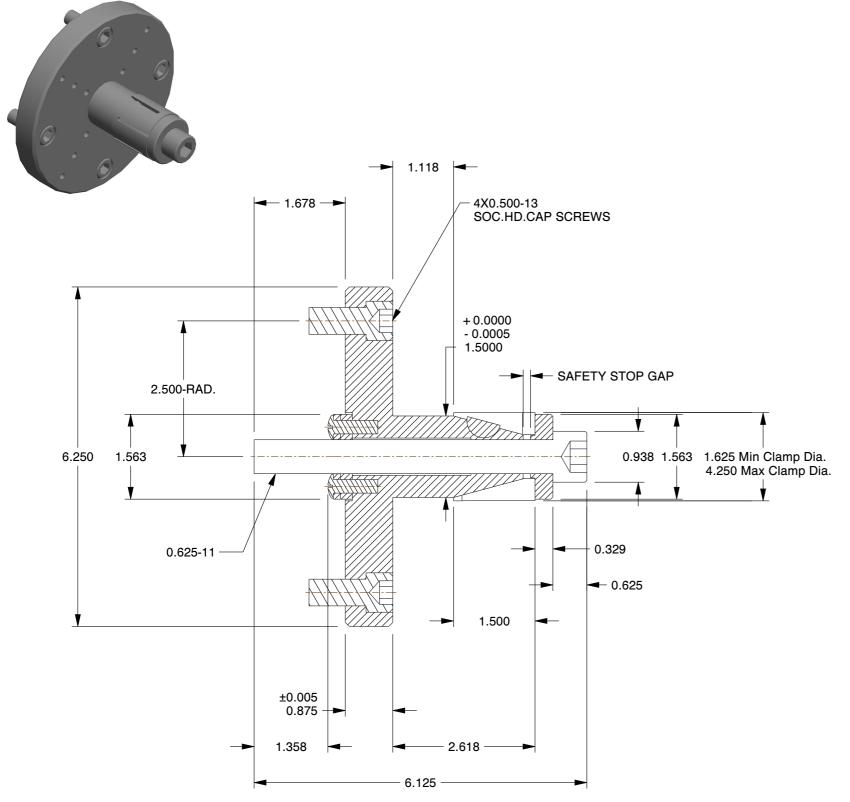

- ALTERATIONS TO STANDARD DIMENSIONS ARE AVAILABLE AND ARE QUOTED AS SPECIAL.
- 2. REPEATABILITY GUARANTEED WITHIN .0005" MAX.
- 3. THE COLLET WOULD BE SOLD INDEPENDENTLY.

## STN-3-DB6 STANDARD SINGLE TAPER CHUCK SCALE NTS UNIT INCH

SHEET

1 of 1

This file and any associated information and specifications are provided for reference and evaluation purposes only, and is subject to change without notice. SPEEDGRIP CHUCK CO. makes representations, warranties or guarantees as to the appropriateness, accuracy, completeness, or suitability for any purpose, of the file, information or specifications. You are solely responsible for the use of the file, information or specifications.