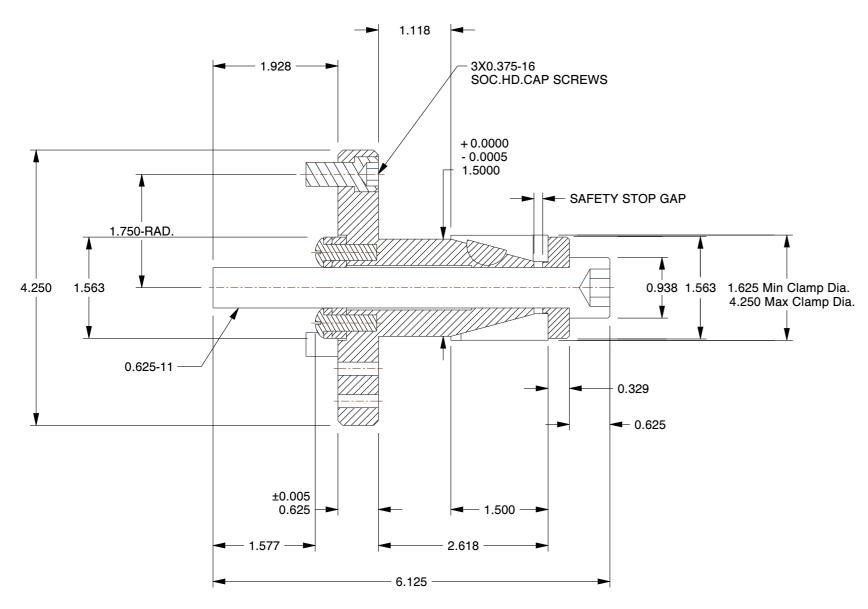

- ALTERATIONS TO STANDARD DIMENSIONS ARE AVAILABLE AND ARE QUOTED AS SPECIAL.
- 2. REPEATABILITY GUARANTEED WITHIN .0005" MAX.
- 3. THE COLLET WOULD BE SOLD INDEPENDENTLY.

## STN-3-DB4 STANDARD SINGLE TAPER CHUCK SCALE NTS UNIT INCH

SHEET

1 of 1

This file and any associated information and specifications are provided for reference and evaluation purposes only, and is subject to change without notice. SPEEDGRIP CHUCK CO. makes representations, warranties or guarantees as to the appropriateness, accuracy, completeness, or suitability for any purpose, of the file, information or specifications.