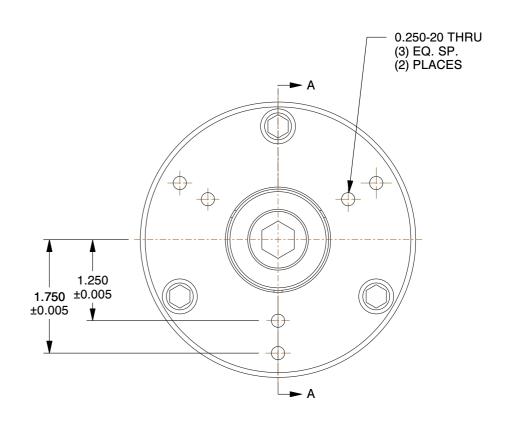

- ALTERATIONS TO STANDARD DIMENSIONS ARE AVAILABLE AND ARE QUOTED AS SPECIAL.
- 2. REPEATABILITY GUARANTEED WITHIN .0005" MAX.
- 3. THE COLLET WOULD BE SOLD INDEPENDENTLY.

## STN-3-DB4 STANDARD SINGLE TAPER CHUCK SCALE NTS UNIT INCH

SHEET

1 of 1

This file and any associated information and specifications are provided for reference and evaluation purposes only, and is subject to change without notice. SPEEDGRIP CHUCK CO. makes representations, warranties or guarantees as to the appropriateness, accuracy, completeness, or suitability for any purpose, of the file, information or specifications.