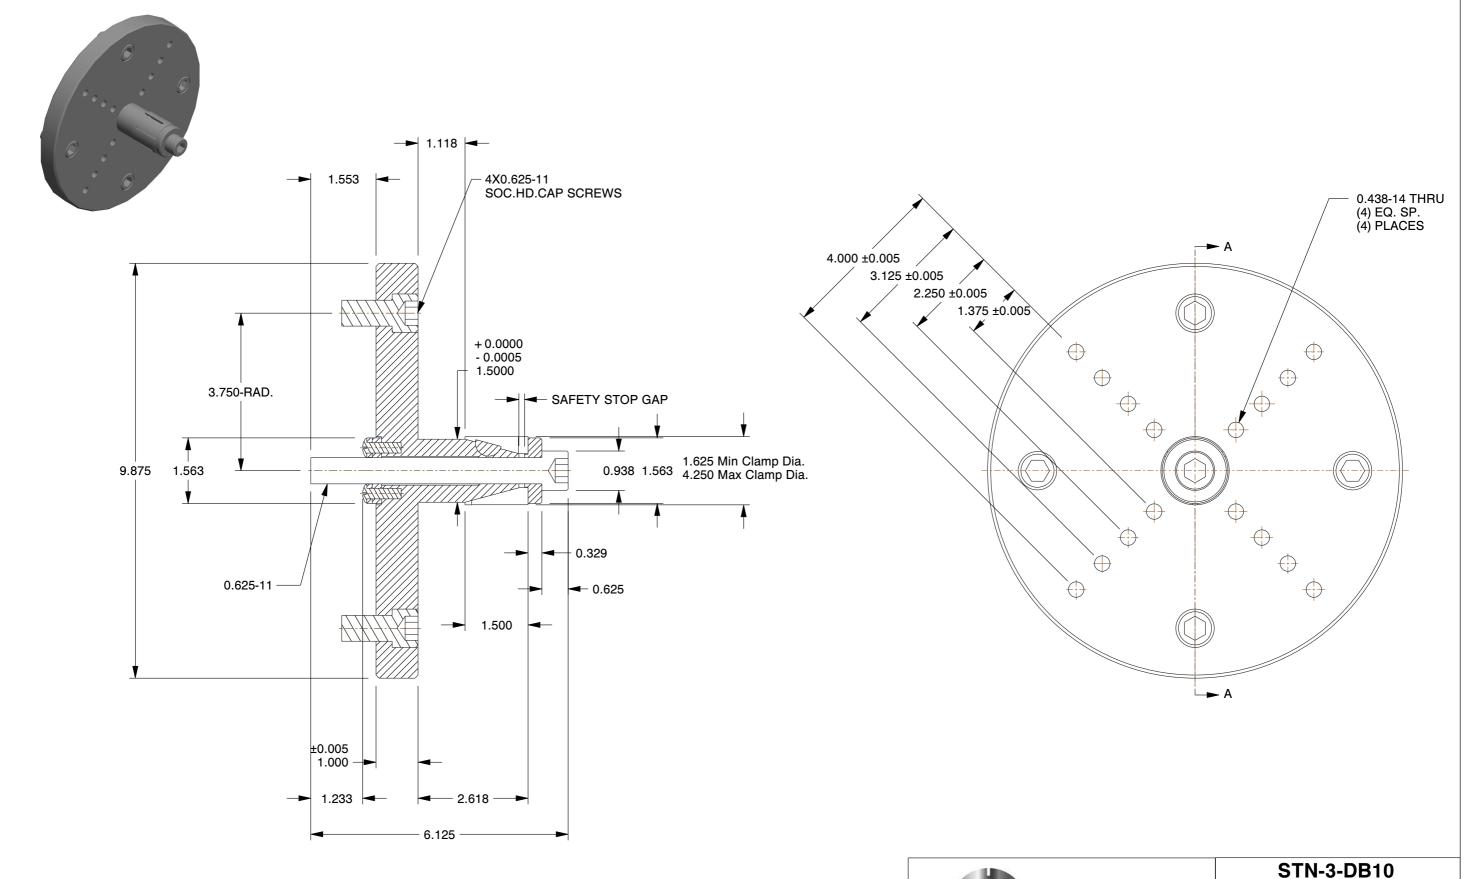

## NOTES:

- ALTERATIONS TO STANDARD DIMENSIONS ARE AVAILABLE AND ARE QUOTED AS SPECIAL.
- 2. REPEATABILITY GUARANTEED WITHIN .0005" MAX.
- 3. THE COLLET WOULD BE SOLD INDEPENDENTLY.

## STANDARD SINGLE TAPER CHUCK ustrial Parkway SCALE NTS

| SCALE | NTS    |
|-------|--------|
| UNIT  | INCH   |
| SHEET | 1 of 1 |

This file and any associated information and specifications are provided for reference and evaluation purposes only, and is subject to change without notice. SPEEDGRIP CHUCK CO. makes representations, warranties or guarantees as to the appropriateness, accuracy, completeness, or suitability for any purpose, of the file, information or specifications.