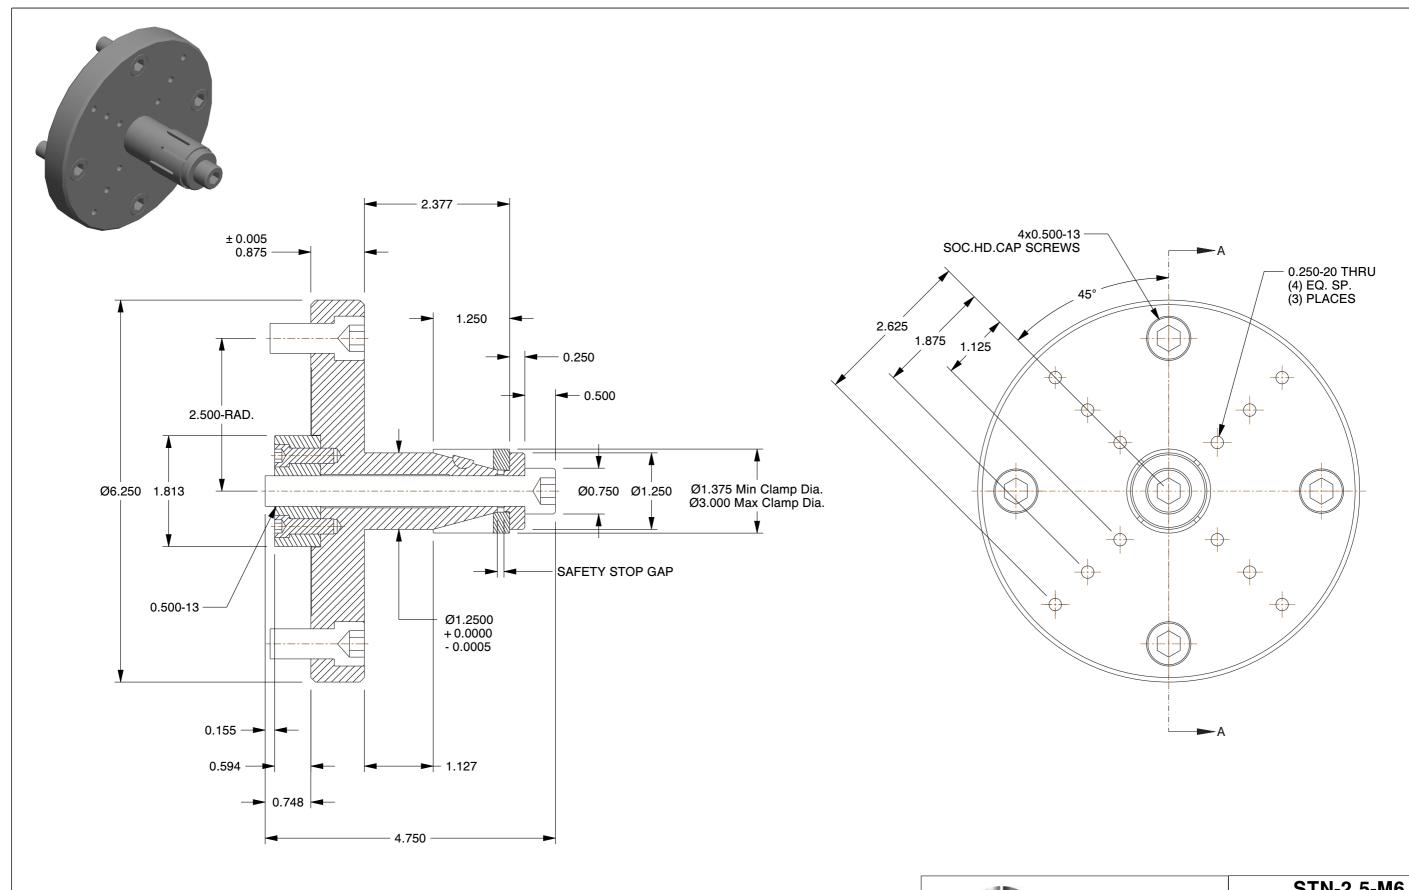

- NOTES:

  1. ALTERATIONS TO STANDARD DIMENSIONS ARE AVAILABLE AND ARE QUOTED AS SPECIAL.
- 2. REPEATABILITY GUARANTEED WITHIN .0005" MAX.
- 3. THE COLLET WOULD BE SOLD INDEPENDENTLY.

## SPEEDGRIP CHUCK CO. 2000 Industrial Parkway Elkhart IN, 46516, USA PH: 574-294-1506

|    | 3 I IV-2.3-IVIO             |        |
|----|-----------------------------|--------|
| ). | STANDARD SINGLE TAPER CHUCK |        |
|    | SCALE                       | NTS    |
|    | UNIT                        | INCH   |
|    | SHEET                       | 1 of 1 |