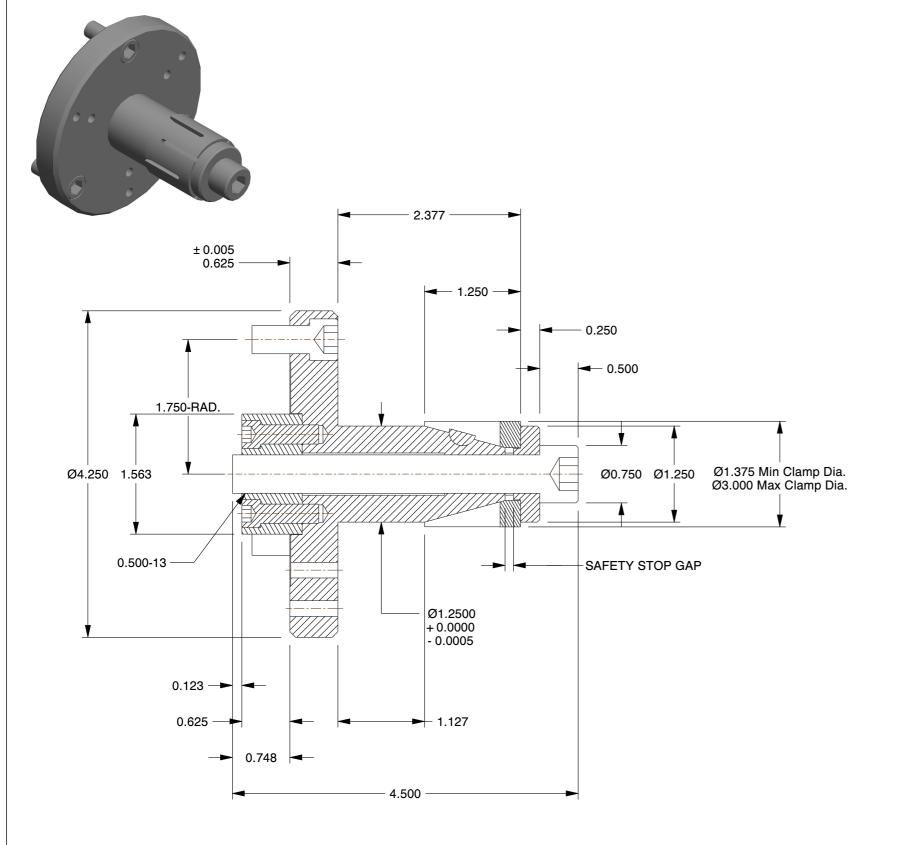

- ALTERATIONS TO STANDARD DIMENSIONS ARE AVAILABLE AND ARE QUOTED AS SPECIAL.
- 2. REPEATABILITY GUARANTEED WITHIN .0005" MAX.
- 3. THE COLLET WOULD BE SOLD INDEPENDENTLY.

## STN-2.5-M4 STANDARD SINGLE TAPER CHUCK SCALE NTS UNIT INCH

SHEET

1 of 1

This file and any associated information and specifications are provided for reference and evaluation purposes only, and is subject to change without notice. SPEEDGRIP CHUCK CO. makes representations, warranties or guarantees as to the appropriateness, accuracy, completeness, or suitability for any purpose, of the file, information or specifications.