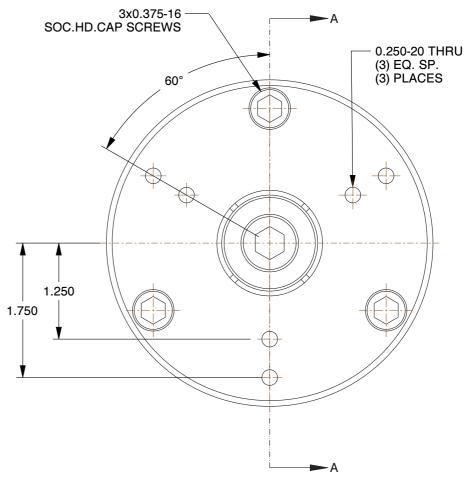

- ALTERATIONS TO STANDARD DIMENSIONS ARE AVAILABLE AND ARE QUOTED AS SPECIAL.
- 2. REPEATABILITY GUARANTEED WITHIN .0005" MAX.
- 3. THE COLLET WOULD BE SOLD INDEPENDENTLY.

## STN-2.5-M4 STANDARD SINGLE TAPER CHUCK SCALE NTS UNIT INCH

SHEET

1 of 1

This file and any associated information and specifications are provided for reference and evaluation purposes only, and is subject to change without notice. SPEEDGRIP CHUCK CO. makes representations, warranties or guarantees as to the appropriateness, accuracy, completeness, or suitability for any purpose, of the file, information or specifications.