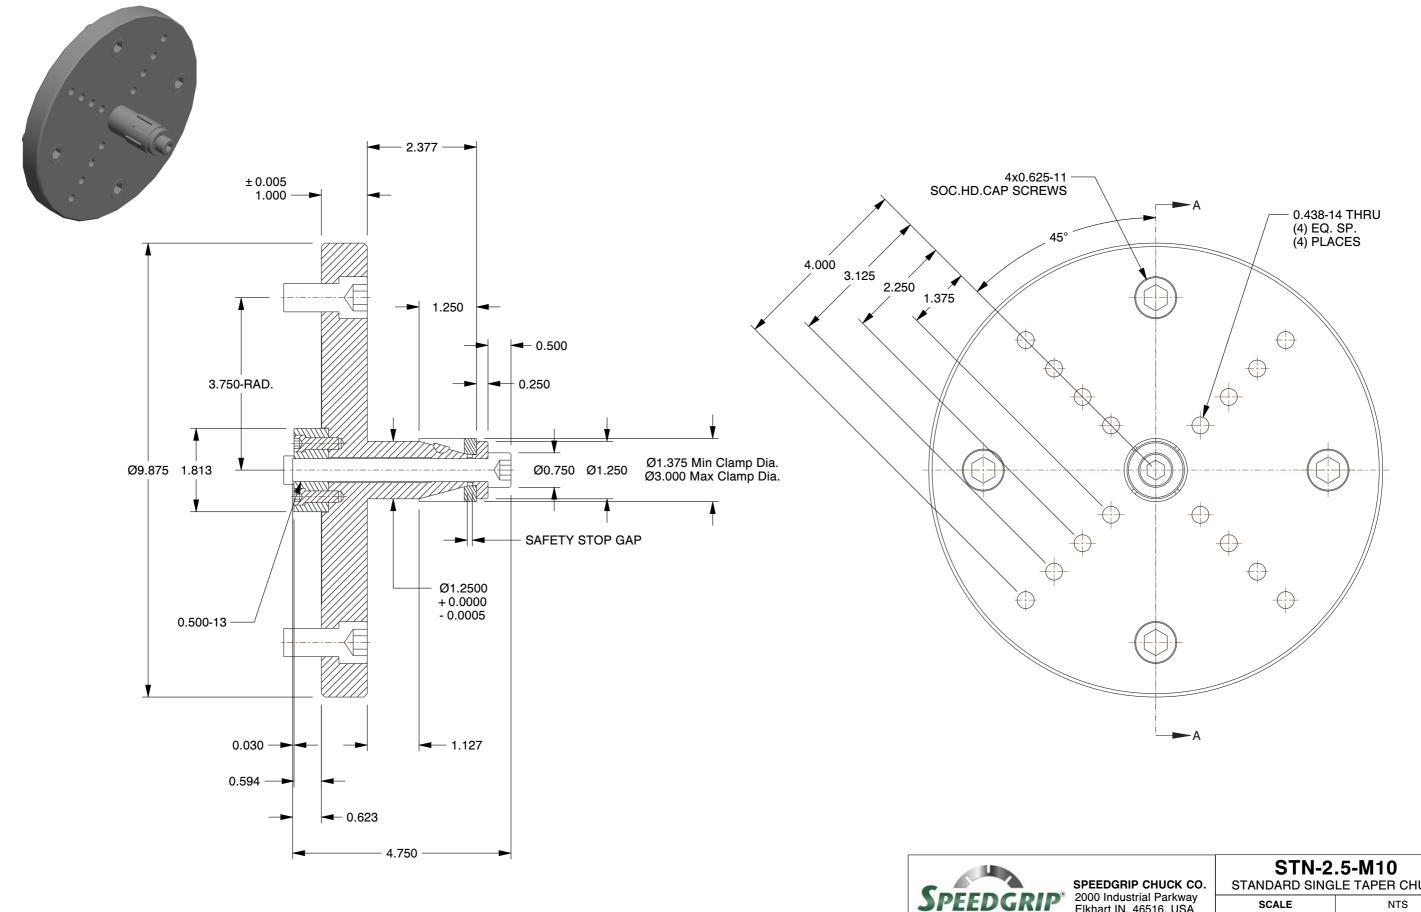

- ALTERATIONS TO STANDARD DIMENSIONS ARE AVAILABLE AND ARE QUOTED AS SPECIAL.
- 2. REPEATABILITY GUARANTEED WITHIN .0005" MAX.
- 3. THE COLLET WOULD BE SOLD INDEPENDENTLY.

## Elkhart IN, 46516, USA

PH: 574-294-1506

| STN-2.5-M10                 |
|-----------------------------|
| STANDARD SINGLE TAPER CHUCK |

| SCALE | NTS    |
|-------|--------|
| UNIT  | INCH   |
| SHEET | 1 of 1 |