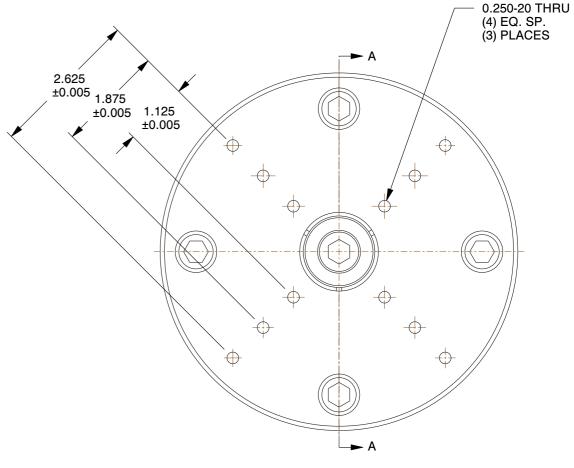

## NOTES:

- ALTERATIONS TO STANDARD DIMENSIONS ARE AVAILABLE AND ARE QUOTED AS SPECIAL.
- 2. REPEATABILITY GUARANTEED WITHIN .0005" MAX.
- 3. THE COLLET WOULD BE SOLD INDEPENDENTLY.

## STN-2.5-DB6 STANDARD SINGLE TAPER CHUCK Instrial Parkway

| SCALE | NTS    |
|-------|--------|
| UNIT  | INCH   |
| SHEET | 1 of 1 |

This file and any associated information and specifications are provided for reference and evaluation purposes only, and is subject to change without notice. SPEEDGRIP CHUCK CO. makes representations, warranties or guarantees as to the appropriateness, accuracy, completeness, or suitability for any purpose, of the file, information or specifications.