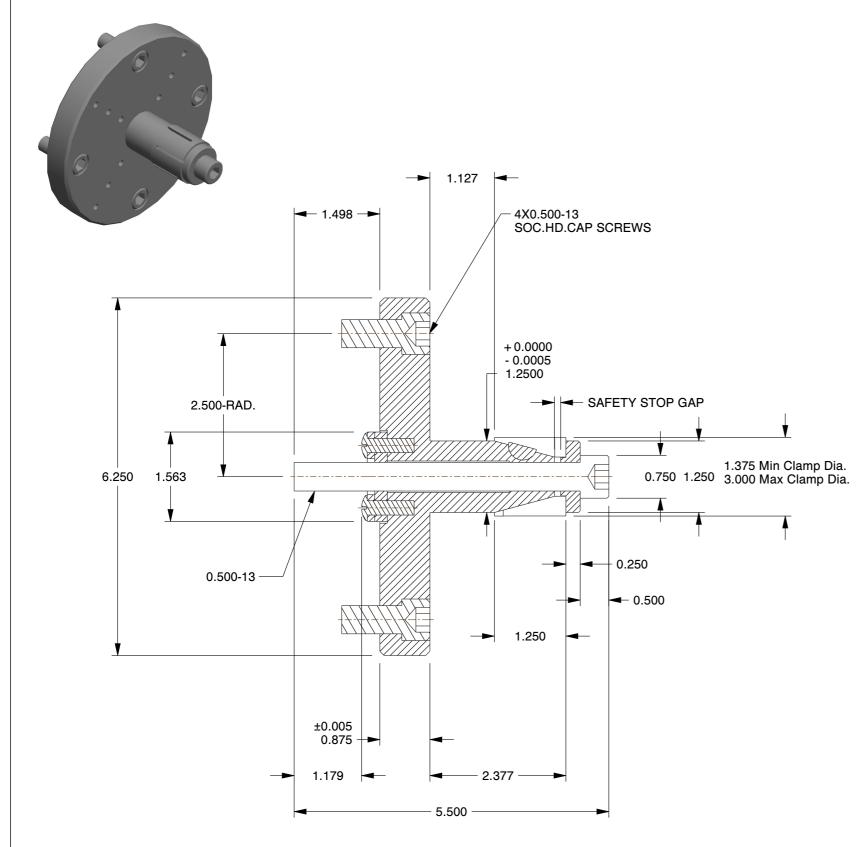

## NOTES:

- ALTERATIONS TO STANDARD DIMENSIONS ARE AVAILABLE AND ARE QUOTED AS SPECIAL.
- 2. REPEATABILITY GUARANTEED WITHIN .0005" MAX.
- 3. THE COLLET WOULD BE SOLD INDEPENDENTLY.

## STN-2.5-DB6 STANDARD SINGLE TAPER CHUCK Instrial Parkway

| SCALE | NTS    |
|-------|--------|
| UNIT  | INCH   |
| SHEET | 1 of 1 |

This file and any associated information and specifications are provided for reference and evaluation purposes only, and is subject to change without notice. SPEEDGRIP CHUCK CO. makes representations, warranties or guarantees as to the appropriateness, accuracy, completeness, or suitability for any purpose, of the file, information or specifications.