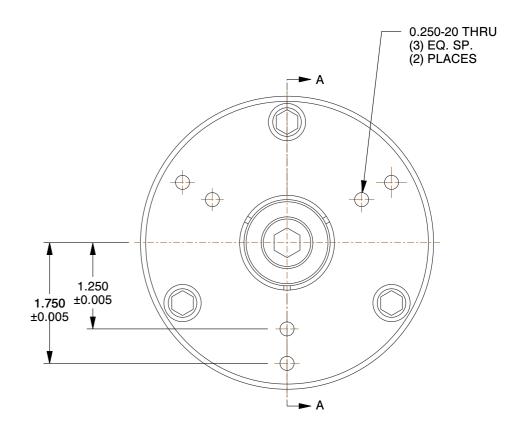

- ALTERATIONS TO STANDARD DIMENSIONS ARE AVAILABLE AND ARE QUOTED AS SPECIAL.
- 2. REPEATABILITY GUARANTEED WITHIN .0005" MAX.
- 3. THE COLLET WOULD BE SOLD INDEPENDENTLY.

## STN-2.5-DB4 STANDARD SINGLE TAPER CHUCK SCALE NTS UNIT INCH

SHEET

1 of 1

This file and any associated information and specifications are provided for reference and evaluation purposes only, and is subject to change without notice. SPEEDGRIP CHUCK CO. makes representations, warranties or guarantees as to the appropriateness, accuracy, completeness, or suitability for any purpose, of the file, information or specifications.