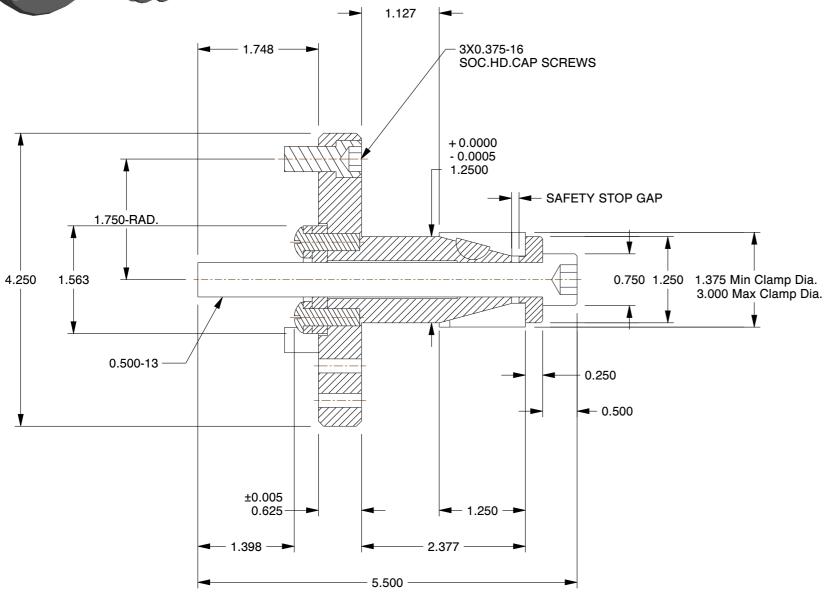

- ALTERATIONS TO STANDARD DIMENSIONS ARE AVAILABLE AND ARE QUOTED AS SPECIAL.
- 2. REPEATABILITY GUARANTEED WITHIN .0005" MAX.
- 3. THE COLLET WOULD BE SOLD INDEPENDENTLY.

## STN-2.5-DB4 STANDARD SINGLE TAPER CHUCK SCALE NTS UNIT INCH

SHEET

1 of 1

This file and any associated information and specifications are provided for reference and evaluation purposes only, and is subject to change without notice. SPEEDGRIP CHUCK CO. makes representations, warranties or guarantees as to the appropriateness, accuracy, completeness, or suitability for any purpose, of the file, information or specifications.