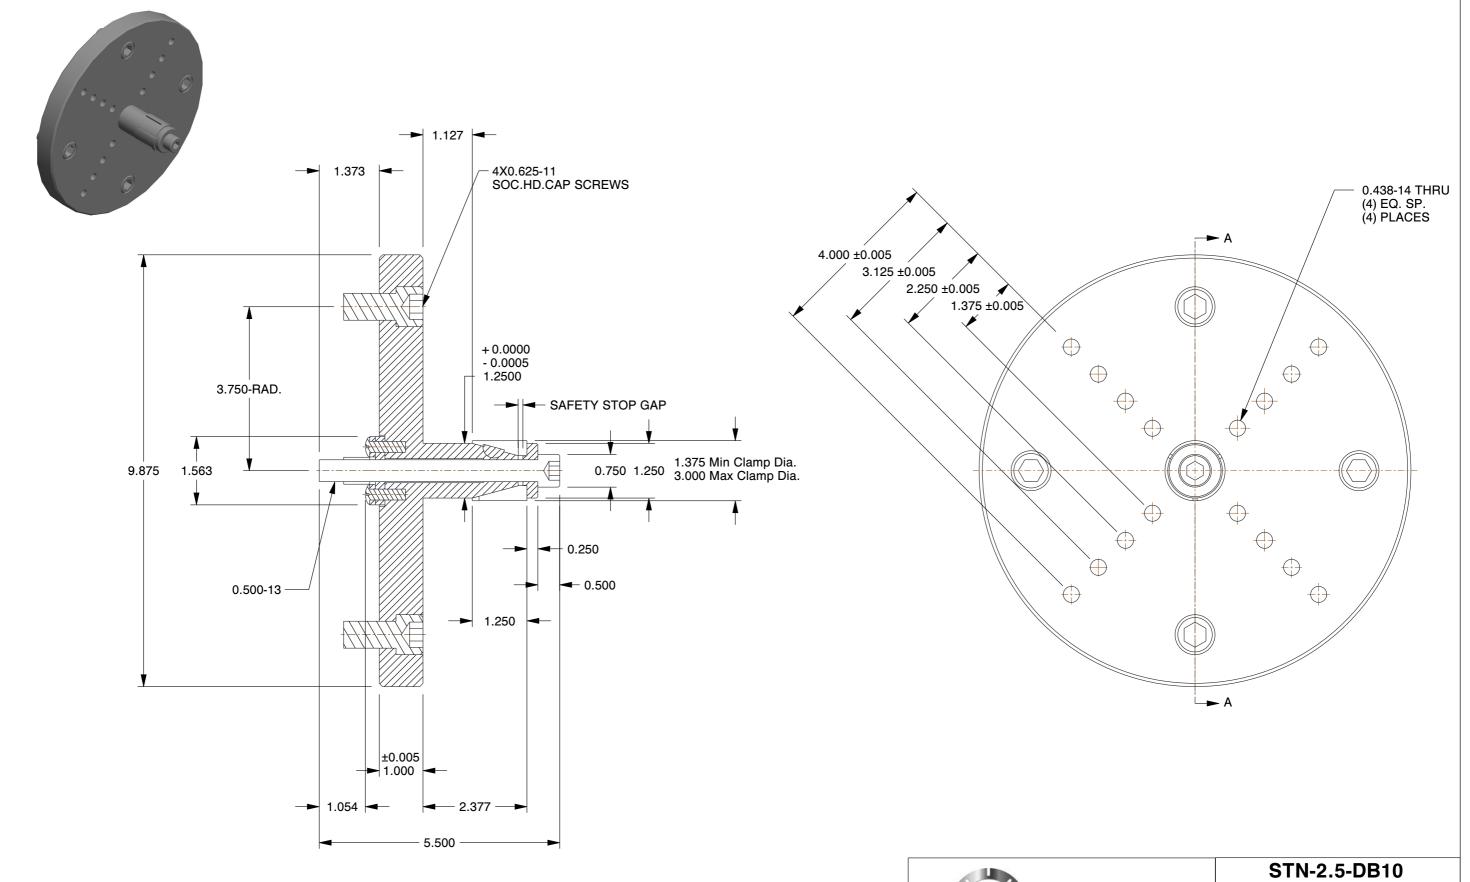

## NOTES:

- ALTERATIONS TO STANDARD DIMENSIONS ARE AVAILABLE
   AND ARE QUOTED AS SPECIAL.
- 2. REPEATABILITY GUARANTEED WITHIN .0005" MAX.
- 3. THE COLLET WOULD BE SOLD INDEPENDENTLY.

## SPEEDGRIP CHUCK CO. 2000 Industrial Parkway Elkhart IN, 46516, USA PH: 574-294-1506

|                                     | STANDARD SINGLE TAPER CHUCK |        |
|-------------------------------------|-----------------------------|--------|
| IUCK CO.<br>Parkway<br>6, USA<br>06 |                             |        |
|                                     | SCALE                       | NTS    |
|                                     | UNIT                        | INCH   |
|                                     | SHEET                       | 1 of 1 |