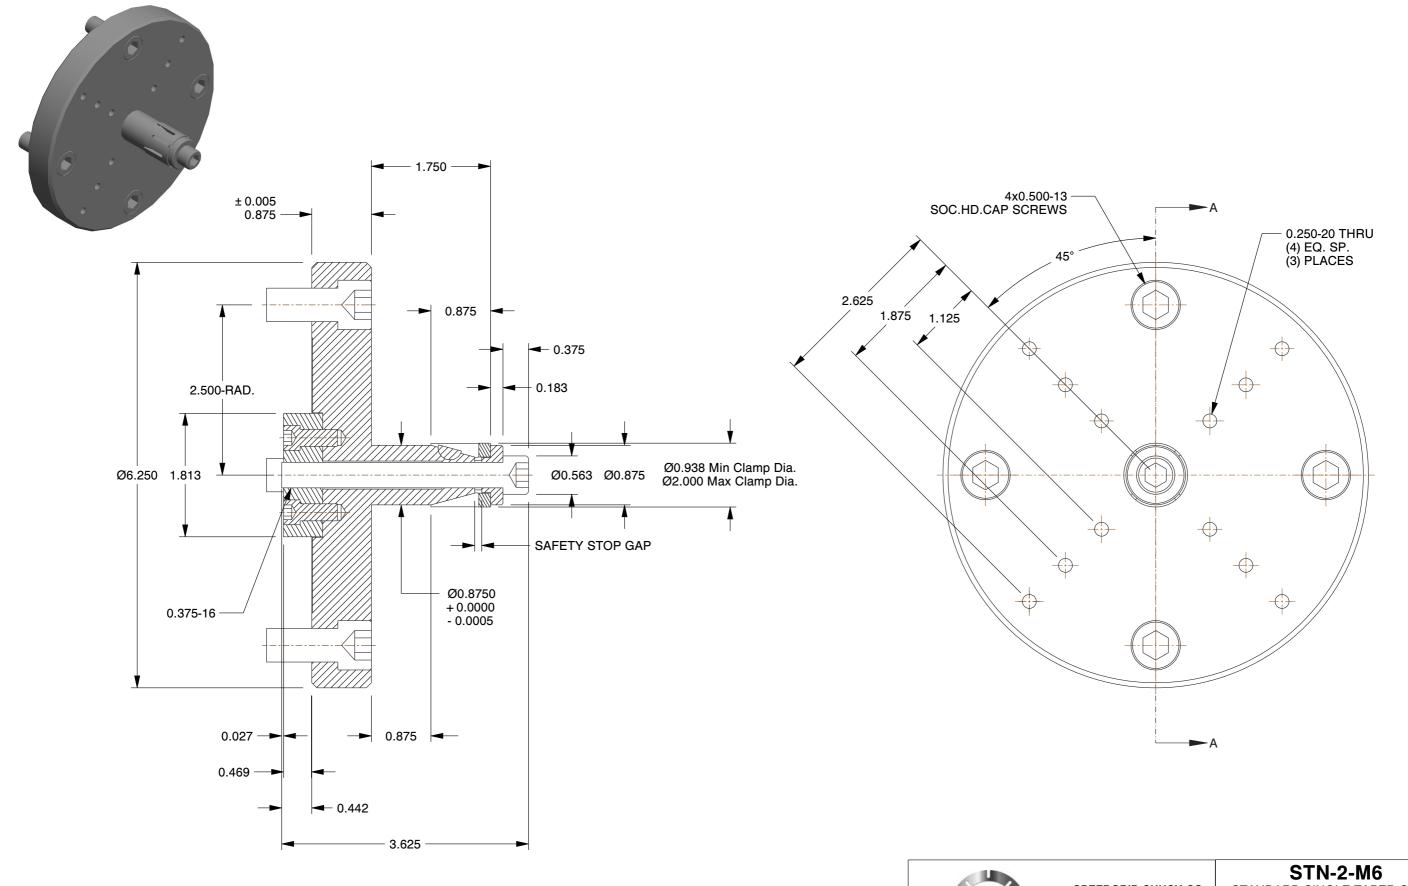

- ALTERATIONS TO STANDARD DIMENSIONS ARE AVAILABLE
   AND ARE QUOTED AS SPECIAL.
- 2. REPEATABILITY GUARANTEED WITHIN .0005" MAX.
- 3. THE COLLET WOULD BE SOLD INDEPENDENTLY.

## SPEEDGRIP CHUCK CO. 2000 Industrial Parkway Elkhart IN, 46516, USA PH: 574-294-1506

| CO.<br>way<br>SA | STANDARD SINGLE TAPER CHUCK |        |
|------------------|-----------------------------|--------|
|                  | SCALE                       | NTS    |
|                  | UNIT                        | INCH   |
|                  | SHEET                       | 1 of 1 |