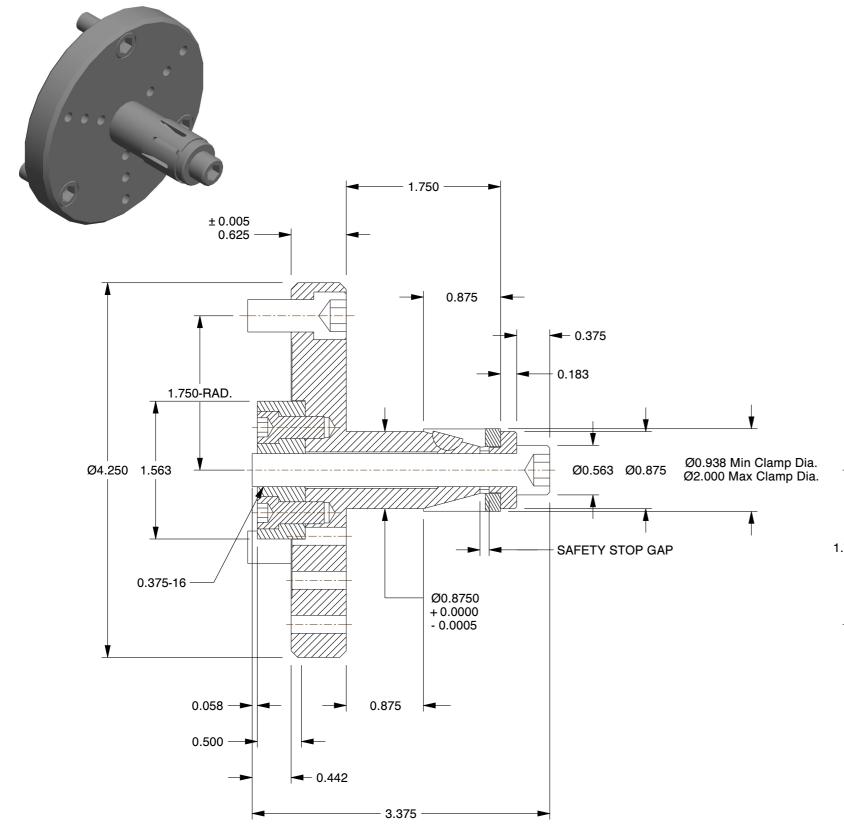

## NOTES:

ALTERATIONS TO STANDARD DIMENSIONS ARE AVAILABLE AND ARE QUOTED AS SPECIAL.

2. REPEATABILITY GUARANTEED WITHIN .0005" MAX.

3. THE COLLET WOULD BE SOLD INDEPENDENTLY.

## **STN-2-M4** SPEEDGRIP CHUCK CO. STANDARD SINGLE TAPER CHUCK

| SCALE | NTS    |
|-------|--------|
| UNIT  | INCH   |
| SHEET | 1 of 1 |

This file and any associated information and specifications are provided for reference and evaluation purposes only, and is subject to change without notice. SPEEDGRIP CHUCK CO. makes representations, warranties or guarantees as to the appropriateness, accuracy, completeness, or suitability for any purpose, of the file, information or specifications.
You are solely responsible for the use of the file, information or specifications.