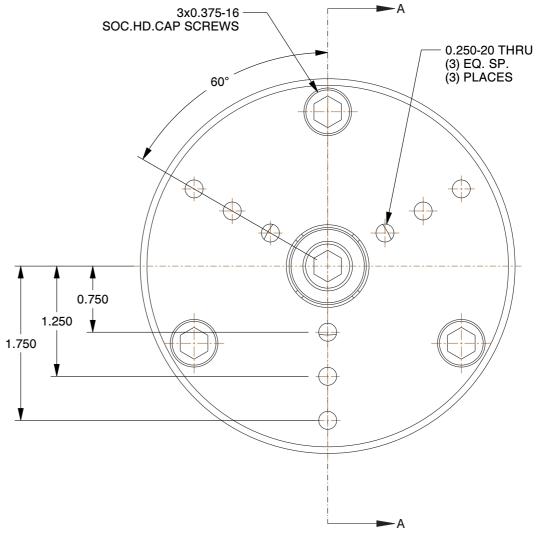

## NOTES:

ALTERATIONS TO STANDARD DIMENSIONS ARE AVAILABLE AND ARE QUOTED AS SPECIAL.

2. REPEATABILITY GUARANTEED WITHIN .0005" MAX.

3. THE COLLET WOULD BE SOLD INDEPENDENTLY.

## **STN-2-M4** SPEEDGRIP CHUCK CO. STANDARD SINGLE TAPER CHUCK

| SCALE | NTS    |
|-------|--------|
| UNIT  | INCH   |
| SHEET | 1 of 1 |

This file and any associated information and specifications are provided for reference and evaluation purposes only, and is subject to change without notice. SPEEDGRIP CHUCK CO. makes representations, warranties or guarantees as to the appropriateness, accuracy, completeness, or suitability for any purpose, of the file, information or specifications.
You are solely responsible for the use of the file, information or specifications.