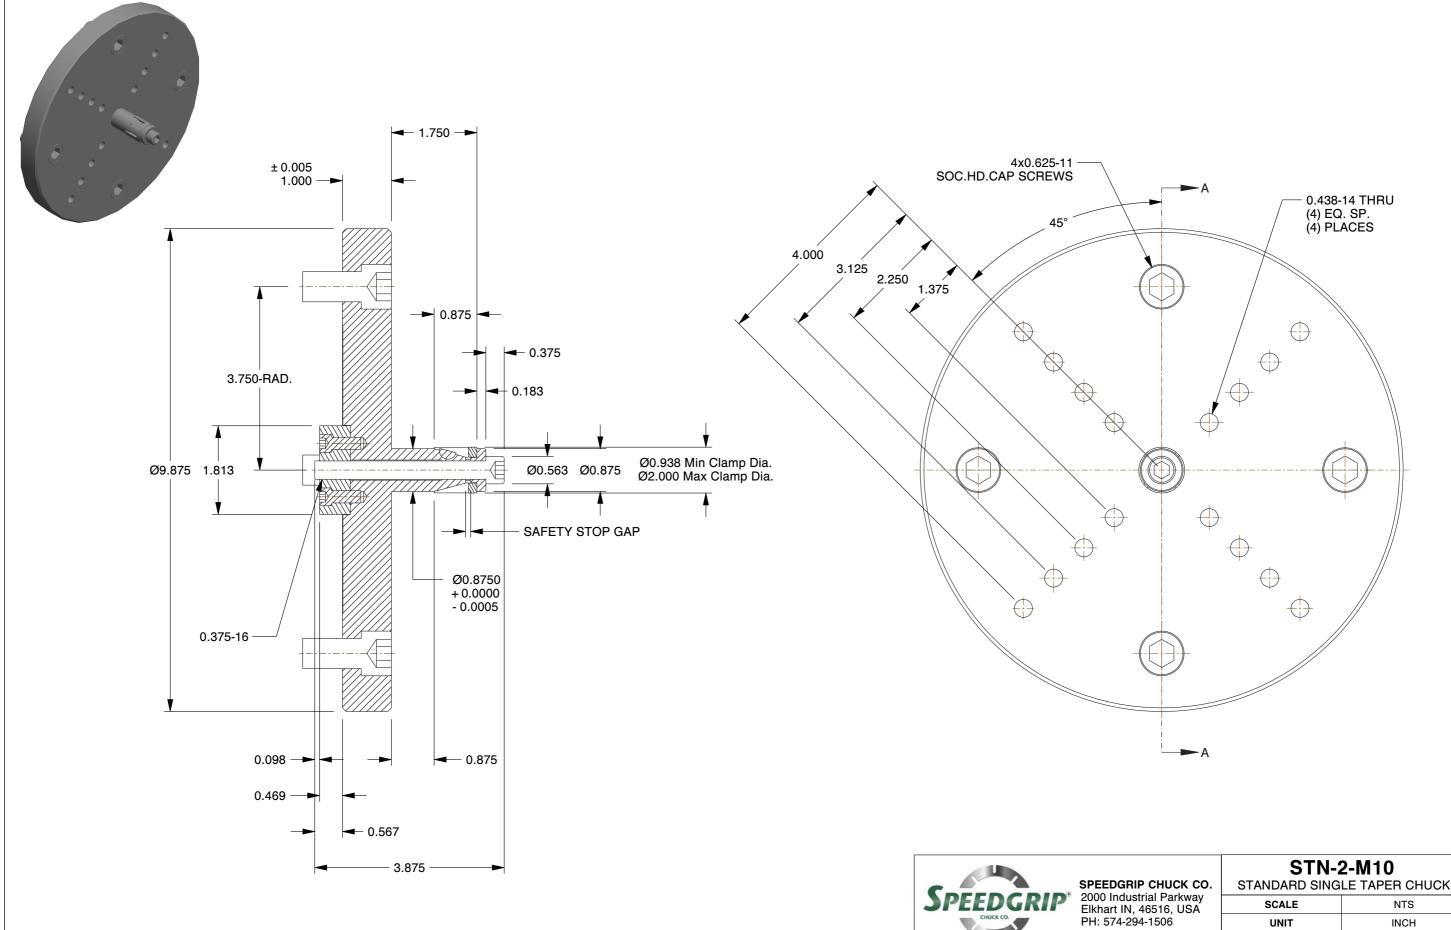

- ALTERATIONS TO STANDARD DIMENSIONS ARE AVAILABLE AND ARE QUOTED AS SPECIAL.
- 2. REPEATABILITY GUARANTEED WITHIN .0005" MAX.
- 3. THE COLLET WOULD BE SOLD INDEPENDENTLY.

| STANDARD SINGLE TAPER CHUCK |        |
|-----------------------------|--------|
| SCALE                       | NTS    |
| UNIT                        | INCH   |
| SHEET                       | 1 of 1 |