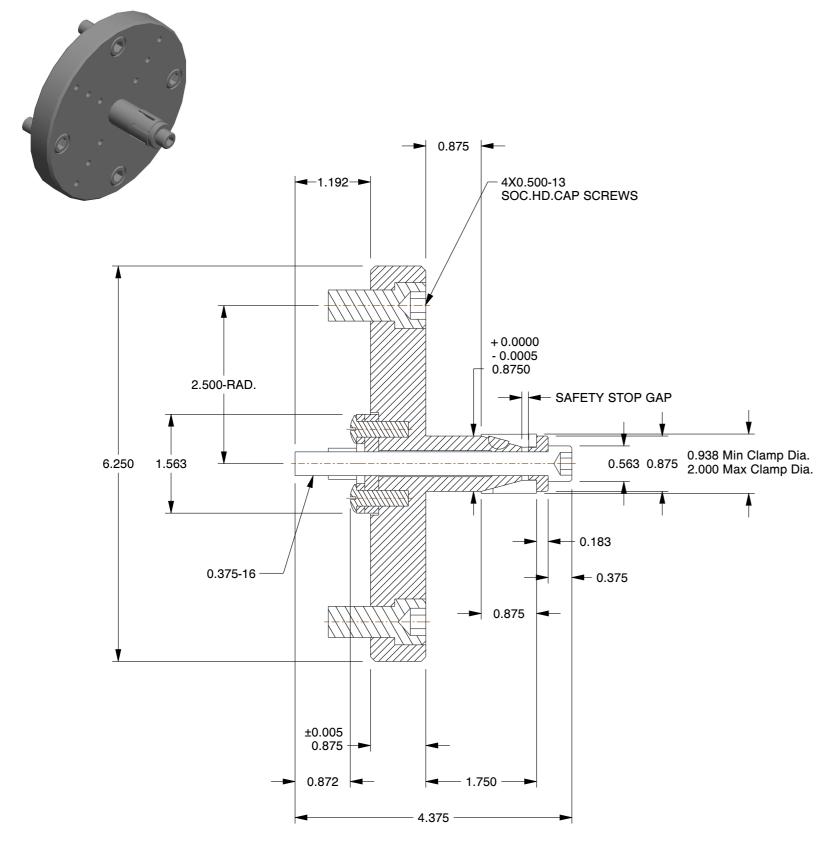

- ALTERATIONS TO STANDARD DIMENSIONS ARE AVAILABLE
   AND ARE QUOTED AS SPECIAL.
- 2. REPEATABILITY GUARANTEED WITHIN .0005" MAX.
  3. THE COLLET WOULD BE SOLD INDEPENDENTLY.