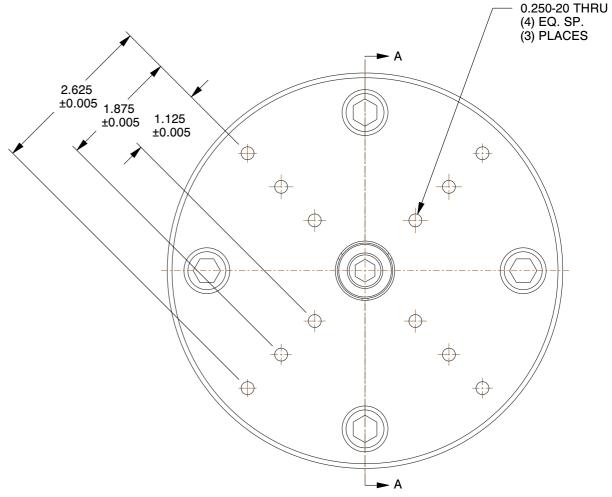

- ALTERATIONS TO STANDARD DIMENSIONS ARE AVAILABLE
   AND ARE QUOTED AS SPECIAL.
- 2. REPEATABILITY GUARANTEED WITHIN .0005" MAX.
  3. THE COLLET WOULD BE SOLD INDEPENDENTLY.