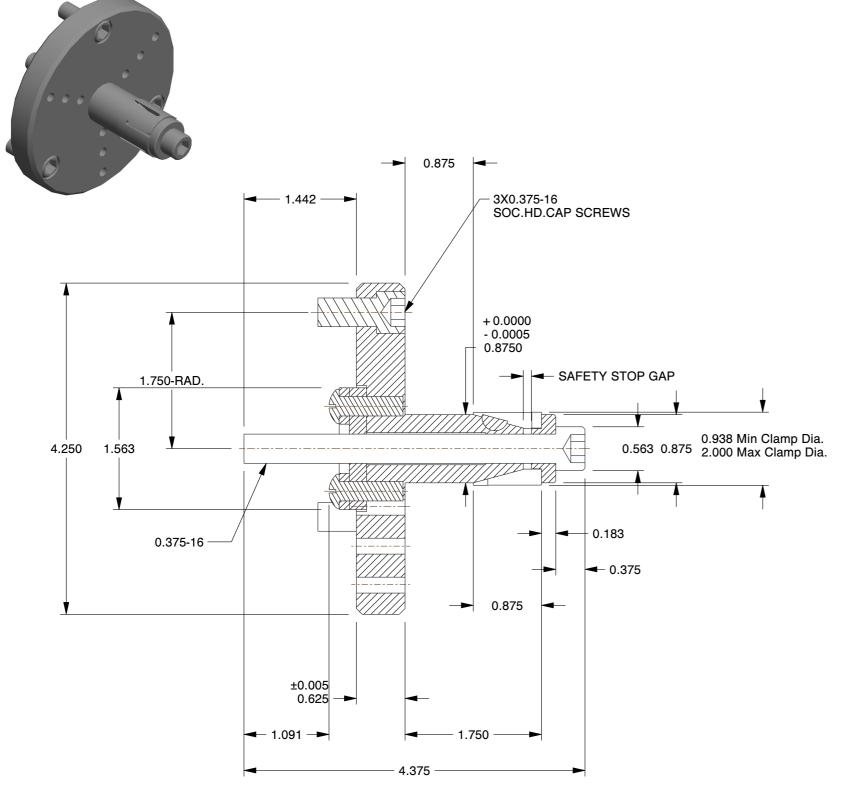

- ALTERATIONS TO STANDARD DIMENSIONS ARE AVAILABLE AND ARE QUOTED AS SPECIAL.
- 2. REPEATABILITY GUARANTEED WITHIN .0005" MAX.
- 3. THE COLLET WOULD BE SOLD INDEPENDENTLY.

| <b>SPEEDGRIP</b> |  |
|------------------|--|
| сниск со.        |  |
|                  |  |

## STN-2-DB4 STANDARD SINGLE TAPER CHUCK SCALE NTS

UNIT INCH SHEET 1 of 1

This file and any associated information and specifications are provided for reference and evaluation purposes only, and is subject to change without notice. SPEEDGRIP CHUCK CO. makes representations, warranties or guarantees as to the appropriateness, accuracy, completeness, or suitability for any purpose, of the file, information or specifications.