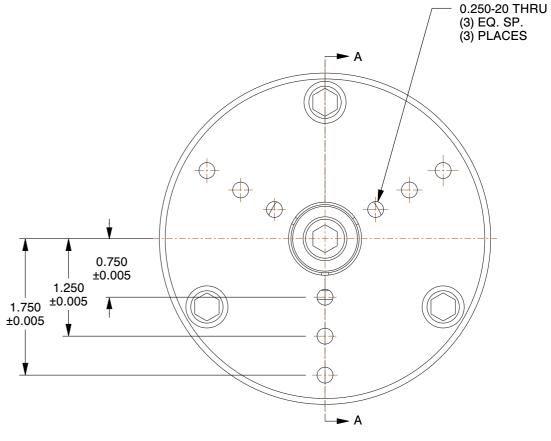

- ALTERATIONS TO STANDARD DIMENSIONS ARE AVAILABLE AND ARE QUOTED AS SPECIAL.
- 2. REPEATABILITY GUARANTEED WITHIN .0005" MAX.
- 3. THE COLLET WOULD BE SOLD INDEPENDENTLY.

| <b>SPEEDGRIP</b> |  |
|------------------|--|
| сниск со.        |  |
|                  |  |

## STN-2-DB4 STANDARD SINGLE TAPER CHUCK SCALE NTS

UNIT INCH SHEET 1 of 1

This file and any associated information and specifications are provided for reference and evaluation purposes only, and is subject to change without notice. SPEEDGRIP CHUCK CO. makes representations, warranties or guarantees as to the appropriateness, accuracy, completeness, or suitability for any purpose, of the file, information or specifications.