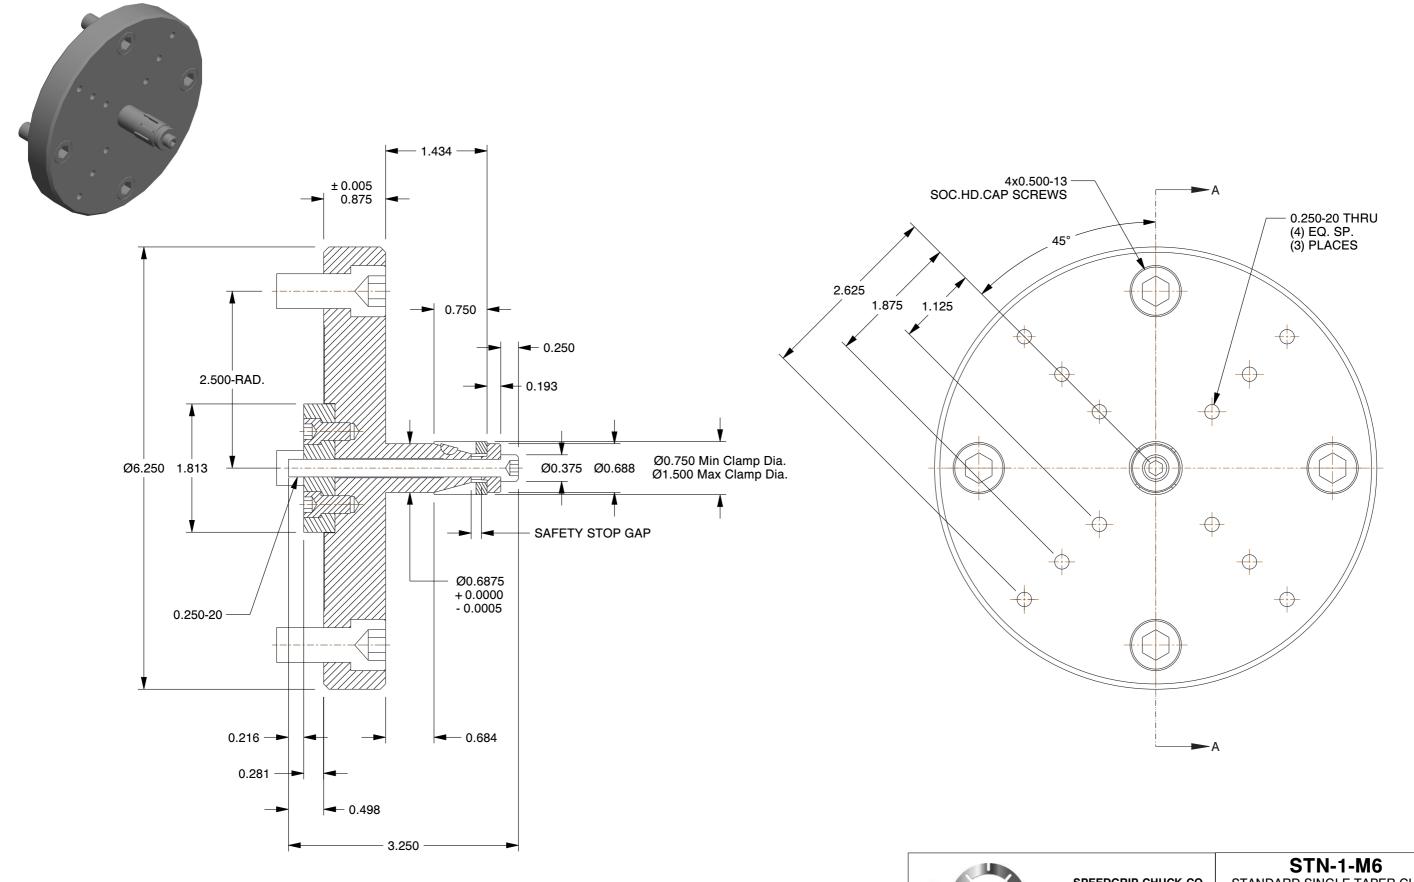

- NOTES:

  1. ALTERATIONS TO STANDARD DIMENSIONS ARE AVAILABLE AND ARE QUOTED AS SPECIAL.
- 2. REPEATABILITY GUARANTEED WITHIN .0005" MAX.
  3. THE COLLET WOULD BE SOLD INDEPENDENTLY.

## SPEEDO 2000 Inc PH: 574

| OGRIP CHUCK CO.<br>ndustrial Parkway<br>t IN, 46516, USA<br>74-294-1506 | STANDARD SINGLE TAPER CHUCK |      |
|-------------------------------------------------------------------------|-----------------------------|------|
|                                                                         | SCALE                       | NTS  |
|                                                                         | UNIT                        | INCH |
|                                                                         |                             |      |

SHEET

1 of 1

This file and any associated information and specifications are provided for reference and evaluation purposes only, and is subject to change without notice. SPEEDGRIP CHUCK CO. makes representations, warrantees or guarantees as to the appropriateness, accuracy, completeness, or suitability for any purpose, of the file, information or specifications. You are solely responsible for the use of the file, information or specifications.