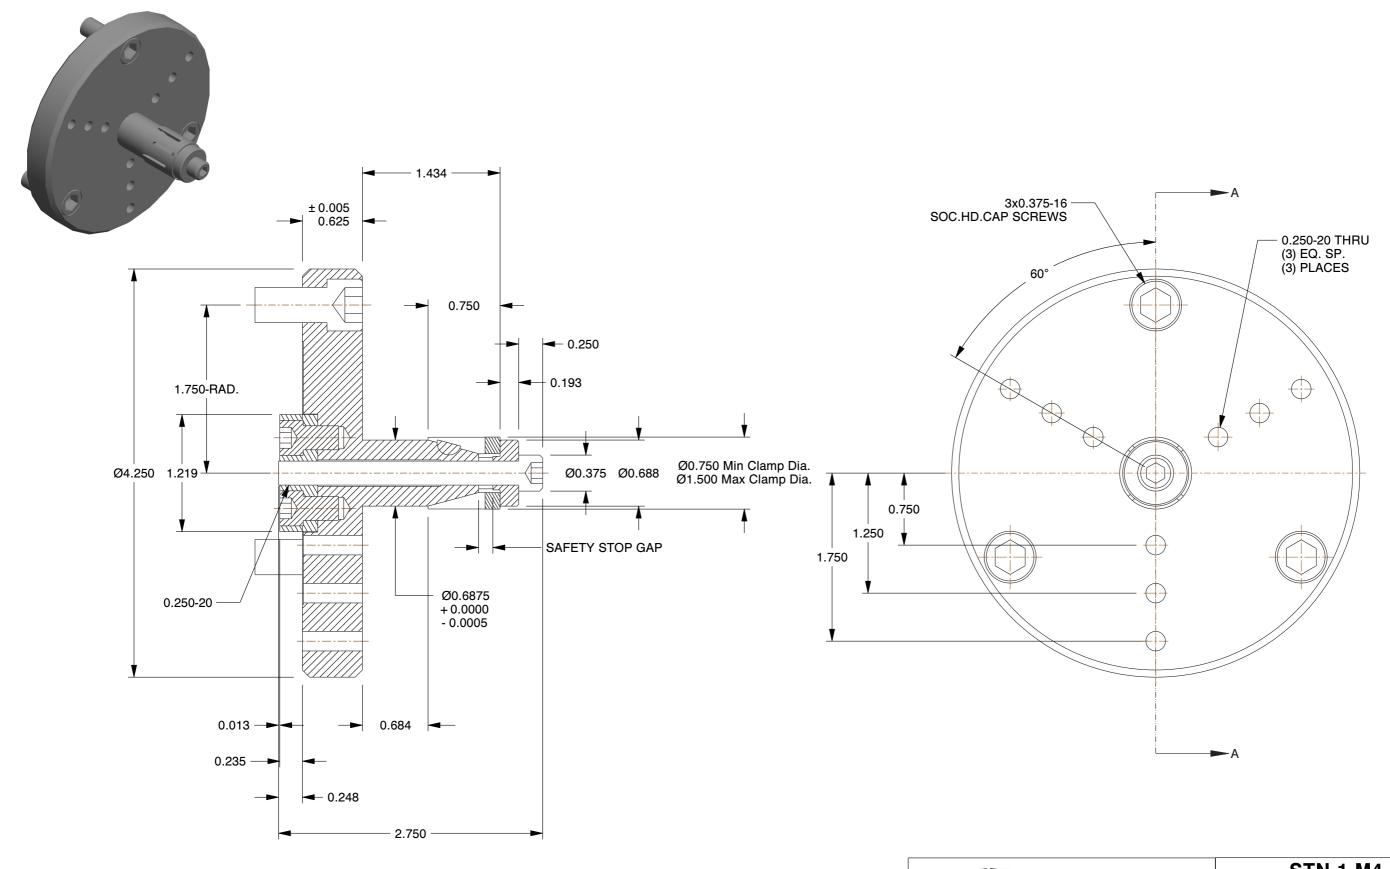

ALTERATIONS TO STANDARD DIMENSIONS ARE AVAILABLE AND ARE QUOTED AS SPECIAL.

2. REPEATABILITY GUARANTEED WITHIN .0005" MAX.

3. THE COLLET WOULD BE SOLD INDEPENDENTLY.

## SPEEDGRIP CHUCK CO. 2000 Industrial Parkway Elkhart IN, 46516, USA PH: 574-294-1506

## STN-1-M4 S CO. STANDARD SINGLE TAPER CHUCK WAY SCALE NTS

| SCALE | NTS    |
|-------|--------|
| UNIT  | INCH   |
| SHEET | 1 of 1 |

This file and any associated information and specifications are provided for reference and evaluation purposes only, and is subject to change without notice. SPEEDGRIP CHUCK CO. makes representations, warranties or guarantees as to the appropriateness, accuracy, completeness, or suitability for any purpose, of the file, information or specifications.