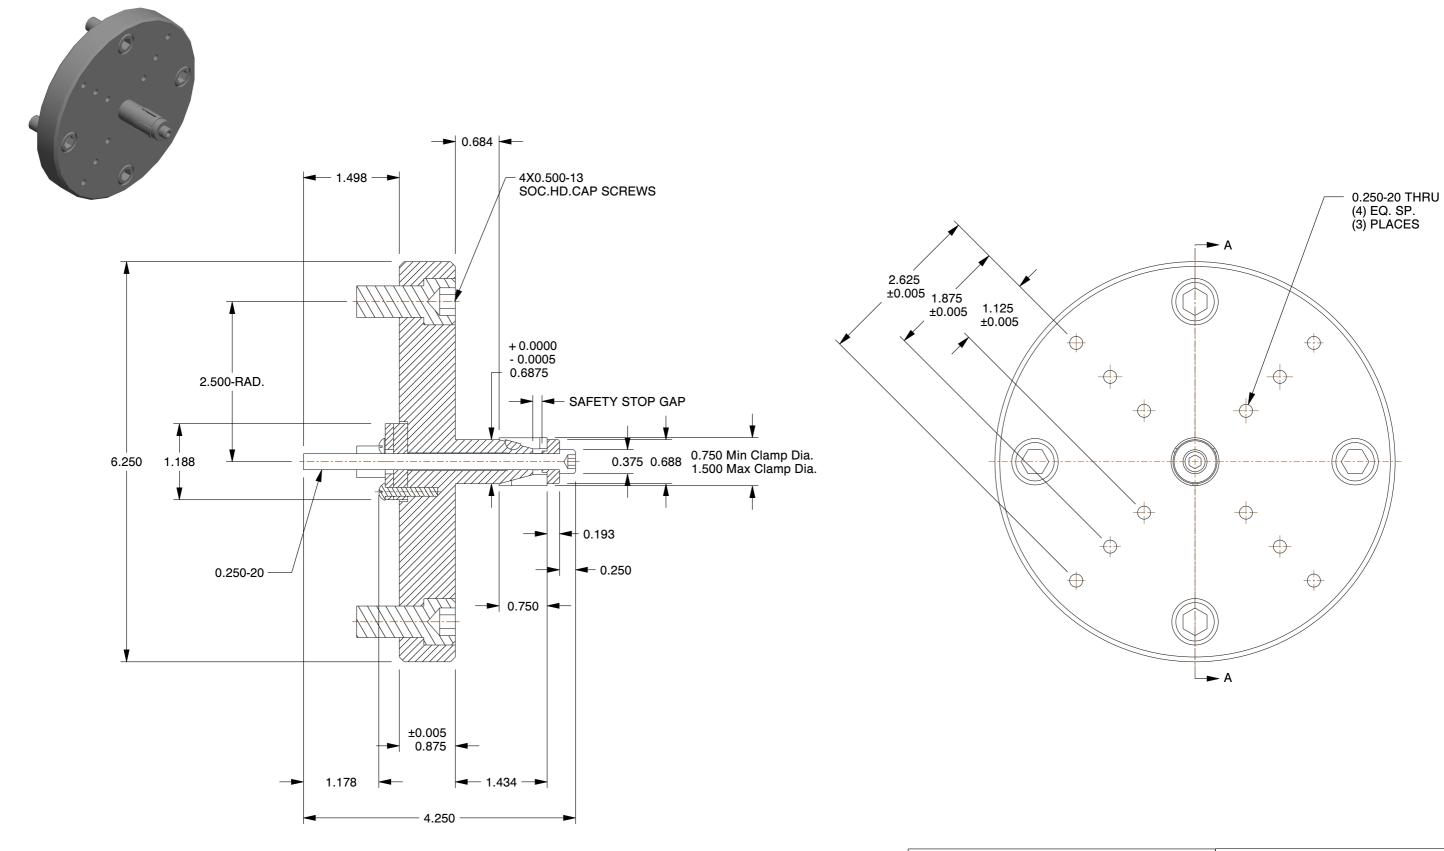

- ALTERATIONS TO STANDARD DIMENSIONS ARE AVAILABLE
   AND ARE QUOTED AS SPECIAL.
- 2. REPEATABILITY GUARANTEED WITHIN .0005" MAX.
- 3. THE COLLET WOULD BE SOLD INDEPENDENTLY.

## SPEEDGRIP CHU 2000 Industrial Pa Elkhart IN, 46516, PH: 574-294-1506

| UCK CO.<br>Parkway<br>6, USA | STN-1-DB6<br>STANDARD SINGLE TAPER CHUCK |        |
|------------------------------|------------------------------------------|--------|
|                              | SCALE                                    | NTS    |
|                              | UNIT                                     | INCH   |
|                              | SHEET                                    | 1 of 1 |