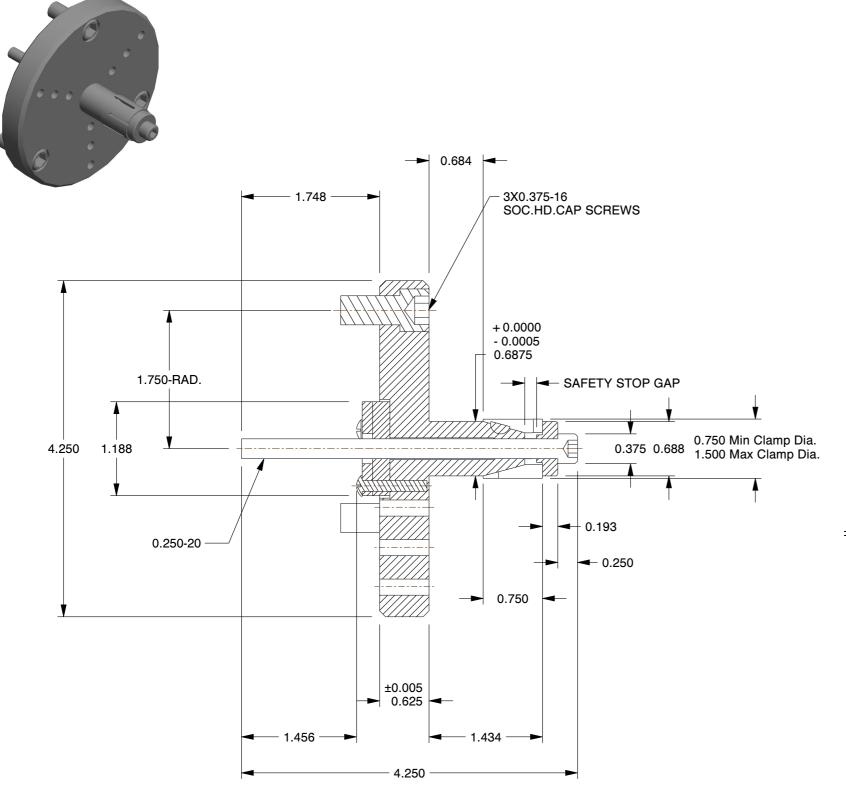

## NOTES:

- ALTERATIONS TO STANDARD DIMENSIONS ARE AVAILABLE AND ARE QUOTED AS SPECIAL.
- 2. REPEATABILITY GUARANTEED WITHIN .0005" MAX.
- 3. THE COLLET WOULD BE SOLD INDEPENDENTLY.

## SPEEDGRIP CHUCK CO. 2000 Industrial Parkway Elkhart IN, 46516, USA PH: 574-294-1506

| STN-                        | 1-DB4 |
|-----------------------------|-------|
| STANDARD SINGLE TAPER CHUCK |       |
|                             |       |