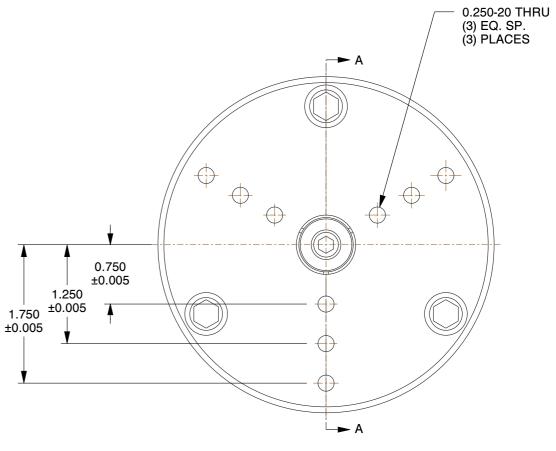

## NOTES:

- ALTERATIONS TO STANDARD DIMENSIONS ARE AVAILABLE AND ARE QUOTED AS SPECIAL.
- 2. REPEATABILITY GUARANTEED WITHIN .0005" MAX.
- 3. THE COLLET WOULD BE SOLD INDEPENDENTLY.

## SPEEDGRIP CHUCK CO. 2000 Industrial Parkway Elkhart IN, 46516, USA PH: 574-294-1506

| STN-                        | 1-DB4 |
|-----------------------------|-------|
| STANDARD SINGLE TAPER CHUCK |       |
|                             |       |