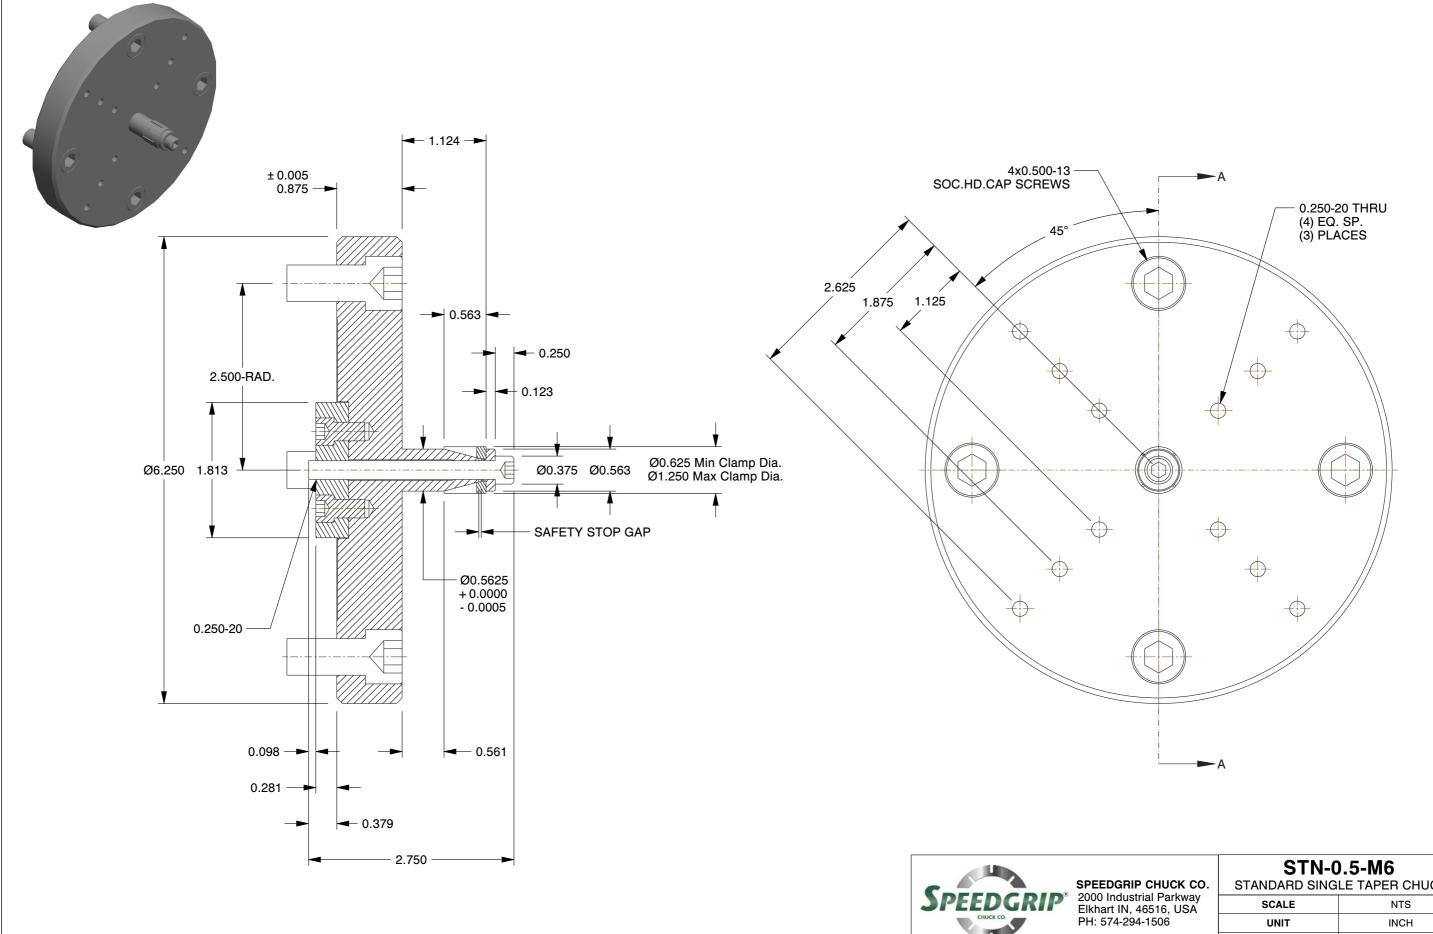

- NO. 0 AND .5 CHUCKS DO NOT HAVE WOODRUFF KEYS.
   ALTERATIONS TO STANDARD DIMENSIONS ARE AVAILABLE AND ARE QUOTED AS SPECIAL.
- 3. REPEATABILITY GUARANTEED WITHIN .0005" MAX.
- 4. THE COLLET WOULD BE SOLD INDEPENDENTLY.

STANDARD SINGLE TAPER CHUCK SHEET 1 of 1

This file and any associated information and specifications are provided for reference and evaluation purposes only, and is subject to change without notice. SPEEDGRIP CHUCK CO. makes representations, warranties or guarantees as to the appropriateness, accuracy, completeness, or suitability for any purpose, of the file, information or specifications.

You are solely responsible for the use of the file, information or specifications.