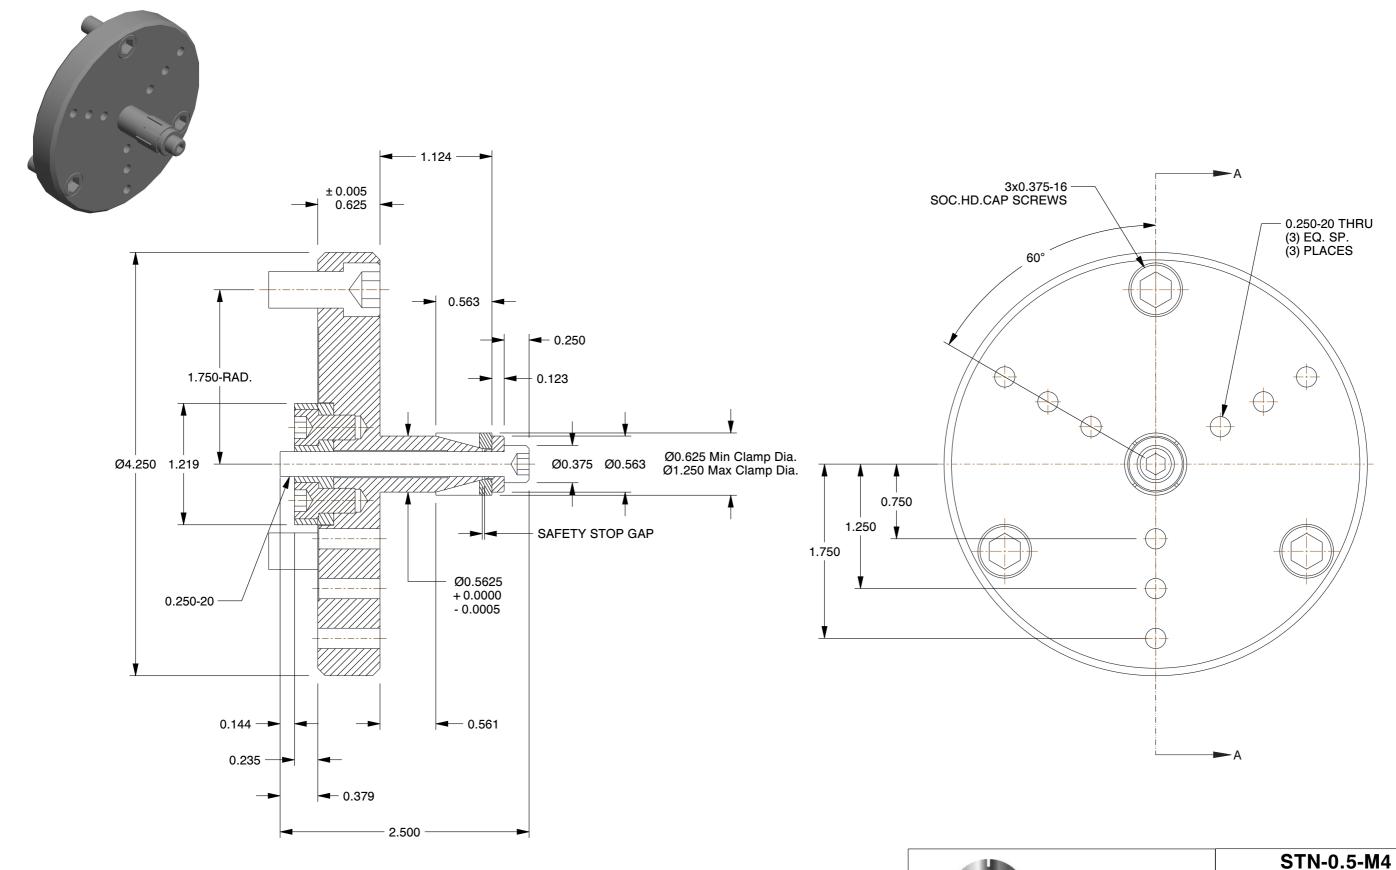

- NO. 0 AND .5 CHUCKS DO NOT HAVE WOODRUFF KEYS.
   ALTERATIONS TO STANDARD DIMENSIONS ARE AVAILABLE AND ARE QUOTED AS SPECIAL.
- 3. REPEATABILITY GUARANTEED WITHIN .0005" MAX.
- 4. THE COLLET WOULD BE SOLD INDEPENDENTLY.

## SPEEDGRIP CHUCK CO. 2000 Industrial Parkway Elkhart IN, 46516, USA PH: 574-294-1506

| STANDARD SINGLE TAPER CHUCK |        |
|-----------------------------|--------|
| SCALE                       | NTS    |
| UNIT                        | INCH   |
| SHEET                       | 1 of 1 |
|                             |        |