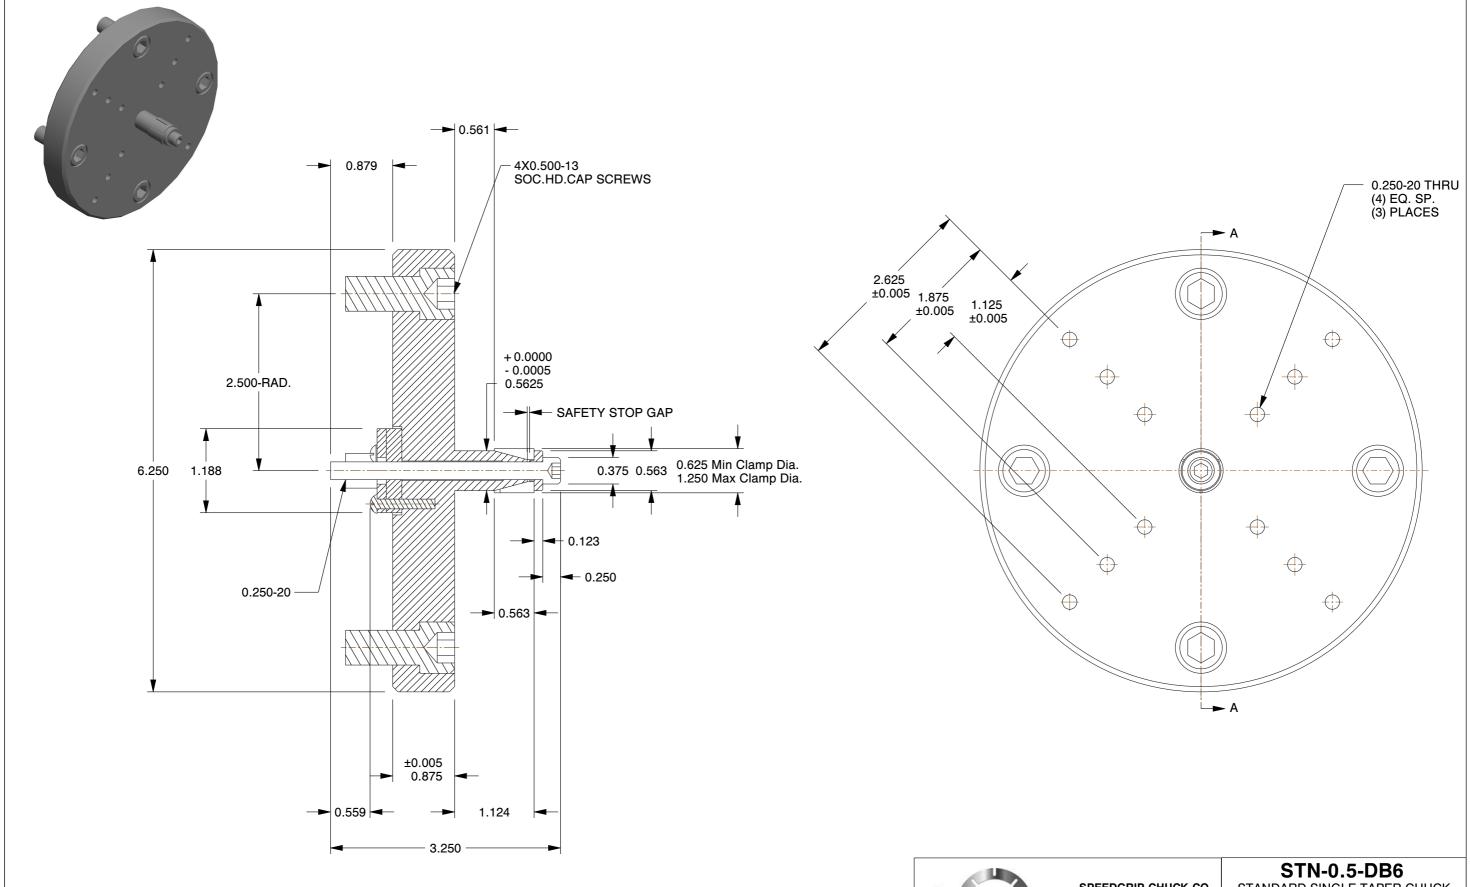

- 1. NO. 0 AND .5 CHUCKS DO NOT HAVE WOODRUFF KEYS.
  2. ALTERATIONS TO STANDARD DIMENSIONS ARE AVAILABLE AND ARE QUOTED AS SPECIAL.
- 3. REPEATABILITY GUARANTEED WITHIN .0005" MAX.
  4. THE COLLET WOULD BE SOLD INDEPENDENTLY.

## SPEEDGRIP CHUCK CO. 2000 Industrial Parkway Elkhart IN, 46516, USA PH: 574-294-1506

| STANDARD SINGLE TAPER CHUCK |        |
|-----------------------------|--------|
| SCALE                       | NTS    |
| UNIT                        | INCH   |
| SHEET                       | 1 of 1 |