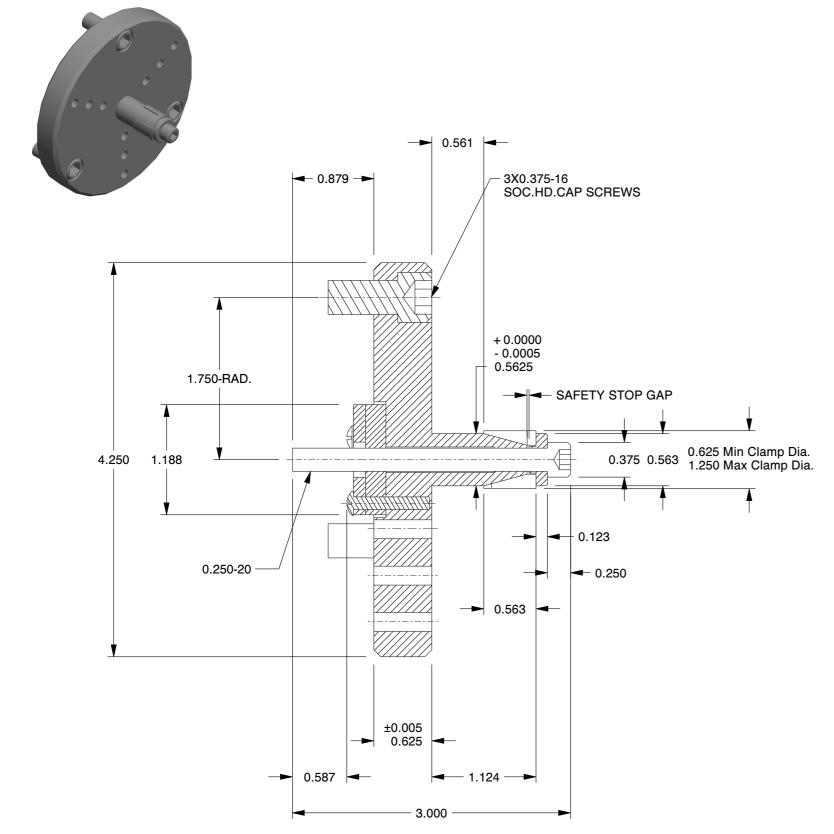

- NO. 0 AND .5 CHUCKS DO NOT HAVE WOODRUFF KEYS.
   ALTERATIONS TO STANDARD DIMENSIONS ARE AVAILABLE AND ARE QUOTED AS SPECIAL.
- 3. REPEATABILITY GUARANTEED WITHIN .0005" MAX.
  4. THE COLLET WOULD BE SOLD INDEPENDENTLY.