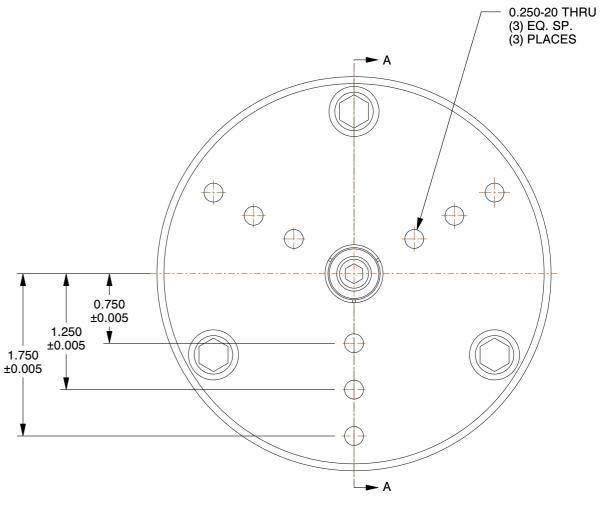

- NO. 0 AND .5 CHUCKS DO NOT HAVE WOODRUFF KEYS.
   ALTERATIONS TO STANDARD DIMENSIONS ARE AVAILABLE AND ARE QUOTED AS SPECIAL.
- 3. REPEATABILITY GUARANTEED WITHIN .0005" MAX.
  4. THE COLLET WOULD BE SOLD INDEPENDENTLY.