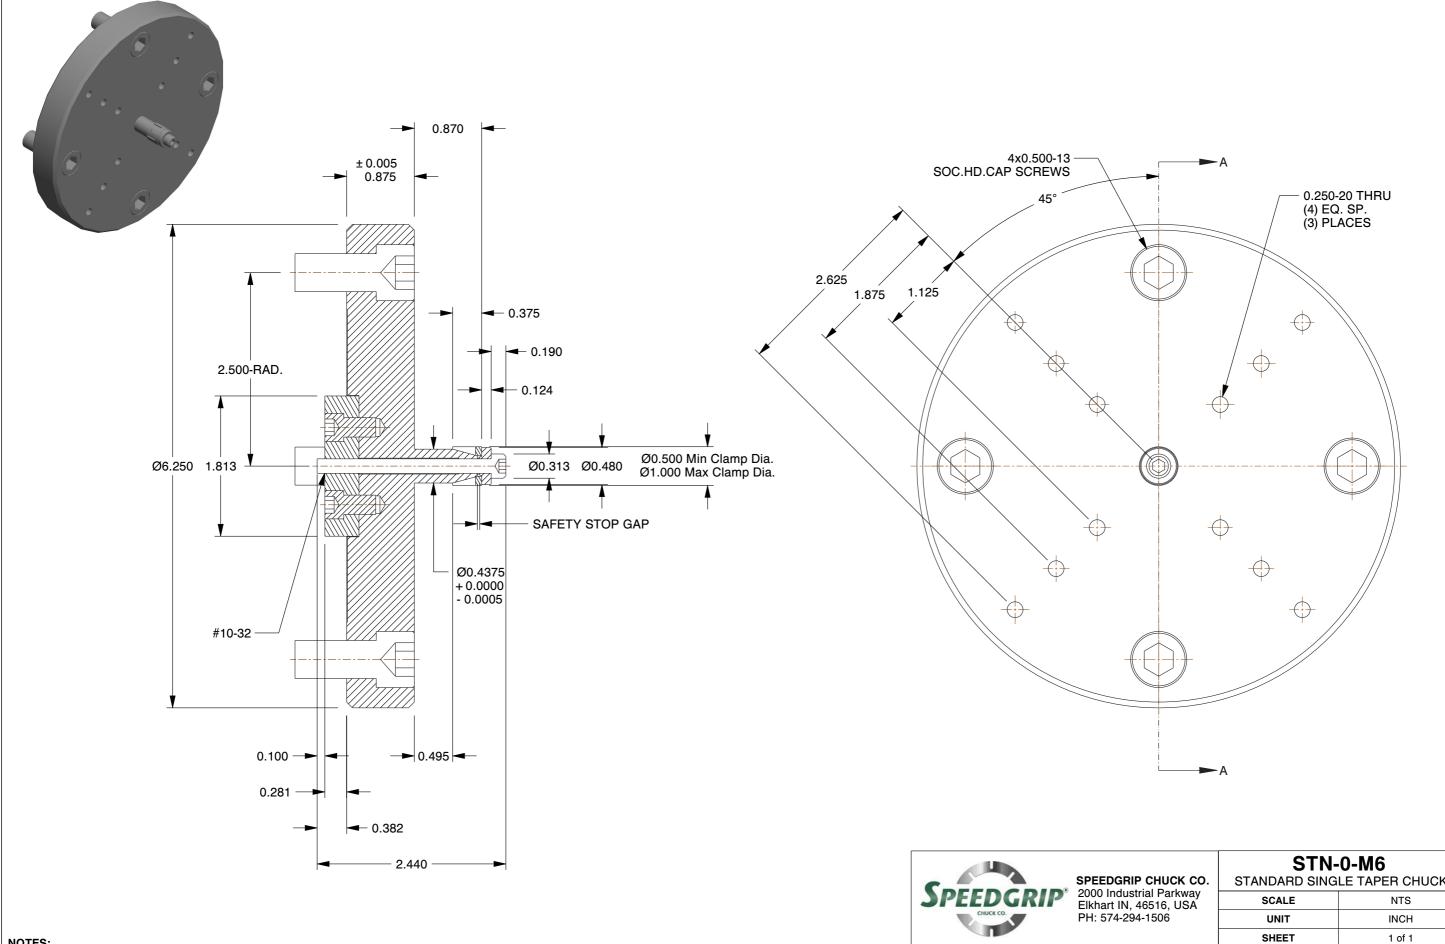

- NO. 0 AND .5 CHUCKS DO NOT HAVE WOODRUFF KEYS.
  ALTERATIONS TO STANDARD DIMENSIONS ARE AVAILABLE AND ARE QUOTED AS SPECIAL.
- 3. REPEATABILITY GUARANTEED WITHIN .0005" MAX.
- 4. THE COLLET WOULD BE SOLD INDEPENDENTLY.