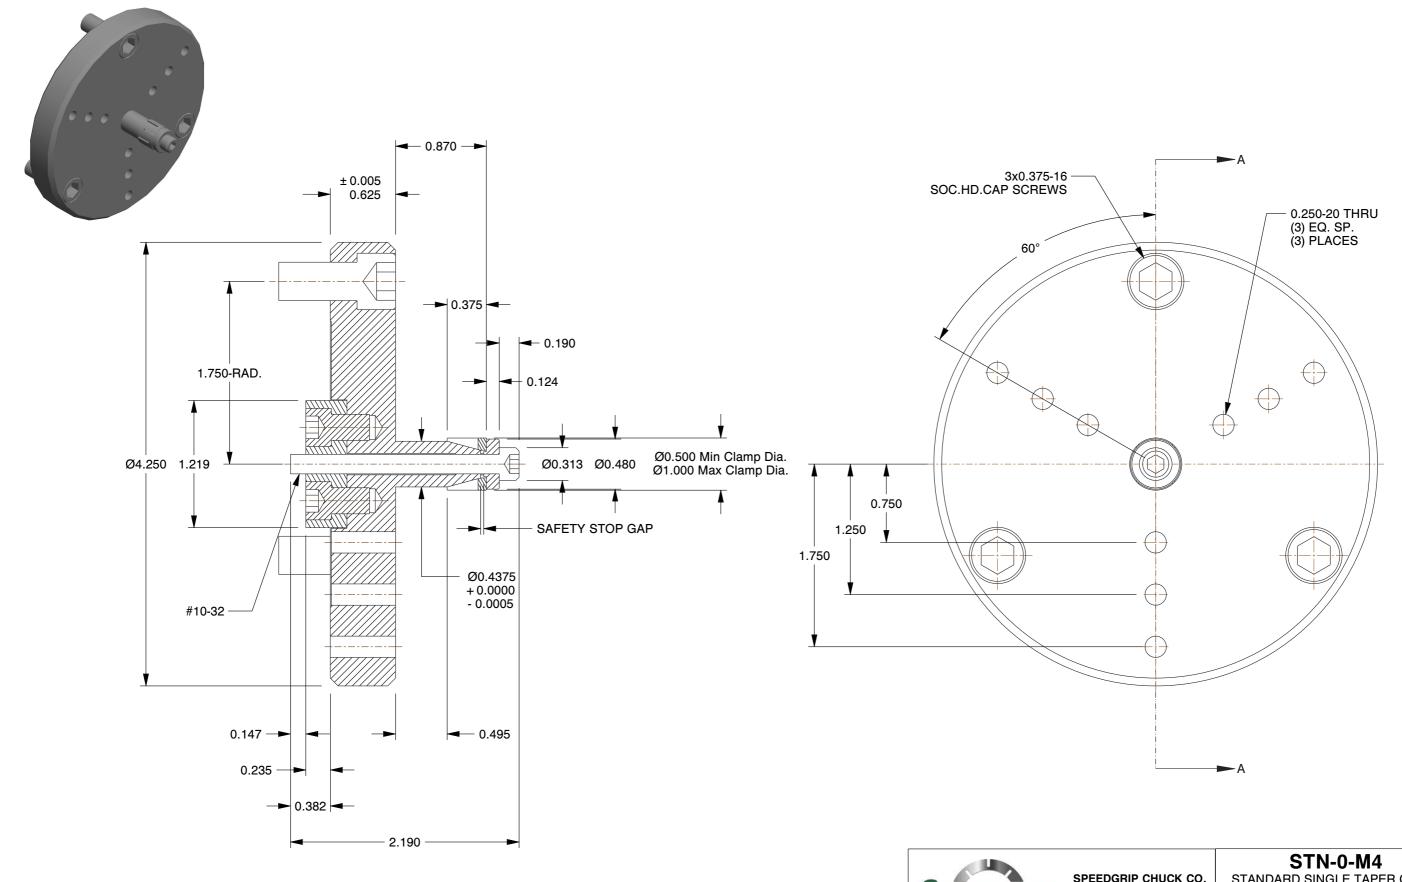

- NO. 0 AND .5 CHUCKS DO NOT HAVE WOODRUFF KEYS.
  ALTERATIONS TO STANDARD DIMENSIONS ARE AVAILABLE AND ARE QUOTED AS SPECIAL.
- 3. REPEATABILITY GUARANTEED WITHIN .0005" MAX.
- 4. THE COLLET WOULD BE SOLD INDEPENDENTLY.

## STANDARD SINGLE TAPER CHUCK

| SCALE | NTS    |
|-------|--------|
| UNIT  | INCH   |
| SHEET | 1 of 1 |

This file and any associated information and specifications are provided for reference and evaluation purposes only, and is subject to change without notice. SPEEDGRIP CHUCK CO. makes representations, warranties or guarantees as to the appropriateness, accuracy, completeness, or suitability for any purpose, of the file, information or specifications. You are solely responsible for the use of the file, information or specifications.