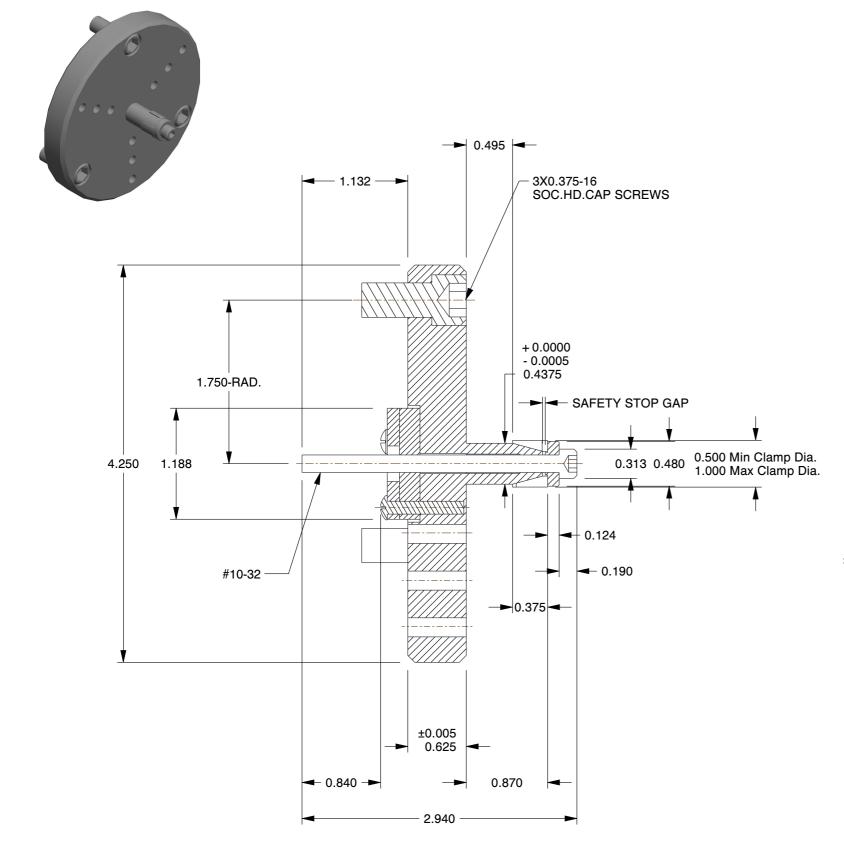

- NOTES:
  1. NO. 0 AND .5 CHUCKS DO NOT HAVE WOODRUFF KEYS.
  2. ALTERATIONS TO STANDARD DIMENSIONS ARE AVAILABLE AND ARE QUOTED AS SPECIAL.
- 3. REPEATABILITY GUARANTEED WITHIN .0005" MAX.
  4. THE COLLET WOULD BE SOLD INDEPENDENTLY.

## STN-0-DB4 STANDARD SINGLE TAPER CHUCK

| SCALE | NTS    |
|-------|--------|
| UNIT  | INCH   |
| SHEET | 1 of 1 |

This file and any associated information and specifications are provided for reference and evaluation purposes only, and is subject to change without notice. SPEEDGRIP CHUCK CO. makes representations, warranties or guarantees as to the appropriateness, accuracy, completeness, or suitability for any purpose, of the file, information or specifications. You are solely responsible for the use of the file, information or specifications.