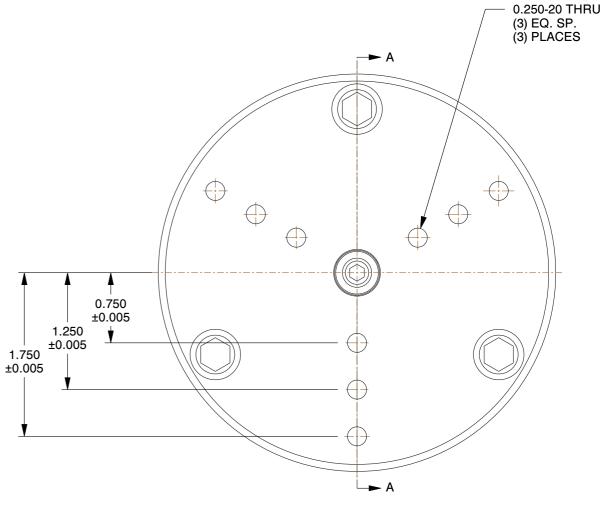

- NOTES:
  1. NO. 0 AND .5 CHUCKS DO NOT HAVE WOODRUFF KEYS.
  2. ALTERATIONS TO STANDARD DIMENSIONS ARE AVAILABLE AND ARE QUOTED AS SPECIAL.
- 3. REPEATABILITY GUARANTEED WITHIN .0005" MAX.
  4. THE COLLET WOULD BE SOLD INDEPENDENTLY.

## STN-0-DB4 STANDARD SINGLE TAPER CHUCK

| SCALE | NTS    |
|-------|--------|
| UNIT  | INCH   |
| SHEET | 1 of 1 |

This file and any associated information and specifications are provided for reference and evaluation purposes only, and is subject to change without notice. SPEEDGRIP CHUCK CO. makes representations, warranties or guarantees as to the appropriateness, accuracy, completeness, or suitability for any purpose, of the file, information or specifications. You are solely responsible for the use of the file, information or specifications.