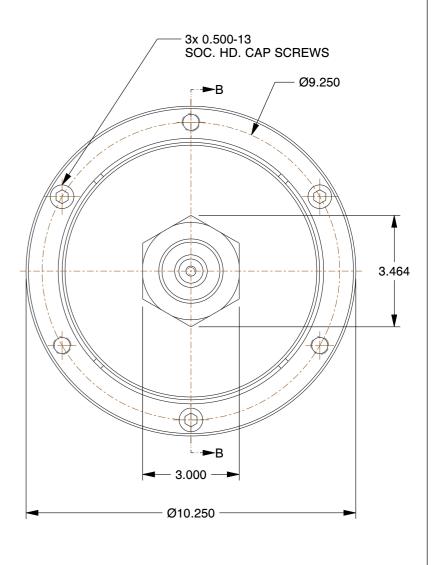

- ALTERATIONS TO STANDARD DIMENSIONS ARE AVAILABLE
   AND ARE QUOTED AS SPECIAL.
- 2. REPEATABILITY GUARANTEED WITHIN .0005" MAX.
  3. THE COLLET WOULD BE SOLD INDEPENDENTLY.

## SPEEDGRIP CHUCK CO. 2000 Industrial Parkway Elkhart IN, 46516, USA

PH: 574-294-1506

| SIM-8                          |     |  |
|--------------------------------|-----|--|
| STANDARD SINGLE TAPER MANDRELS |     |  |
| SCALE                          | NTS |  |