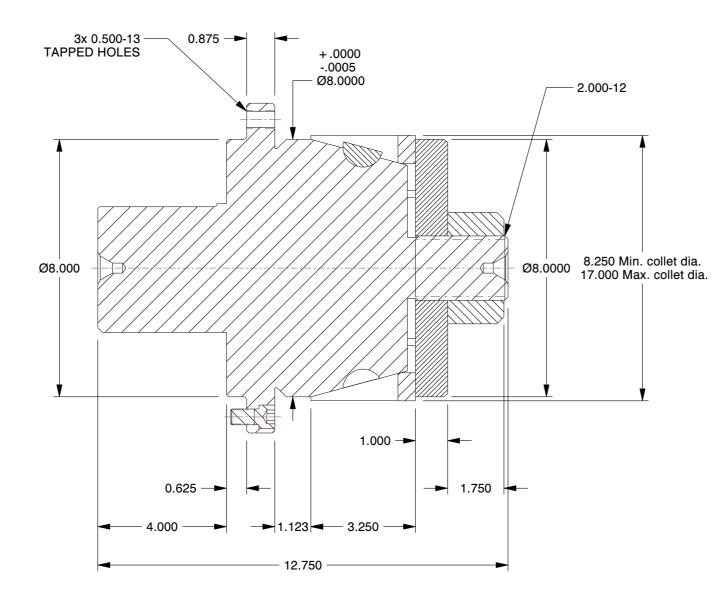

- ALTERATIONS TO STANDARD DIMENSIONS ARE AVAILABLE
   AND ARE QUOTED AS SPECIAL.
- 2. REPEATABILITY GUARANTEED WITHIN .0005" MAX.
  3. THE COLLET WOULD BE SOLD INDEPENDENTLY.

## SPEEDGRIP CHUCK CO. 2000 Industrial Parkway Elkhart IN, 46516, USA

PH: 574-294-1506

| SIM-8                          |     |  |
|--------------------------------|-----|--|
| STANDARD SINGLE TAPER MANDRELS |     |  |
| SCALE                          | NTS |  |