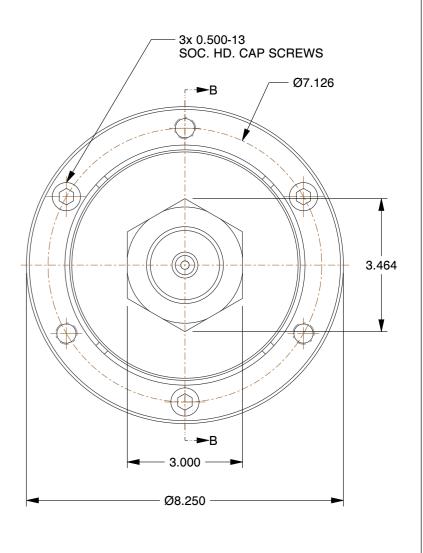

- ALTERATIONS TO STANDARD DIMENSIONS ARE AVAILABLE AND ARE QUOTED AS SPECIAL.
- 2. REPEATABILITY GUARANTEED WITHIN .0005" MAX.
  3. THE COLLET WOULD BE SOLD INDEPENDENTLY.

|                  | , |
|------------------|---|
| <b>SPEEDGRIP</b> |   |
| сниск со.        |   |

## SPEEDGRIP CHUCK CO. 2000 Industrial Parkway

Elkhart IN, 46516, USA PH: 574-294-1506

| SIM-6                          |     |  |
|--------------------------------|-----|--|
| STANDARD SINGLE TAPER MANDRELS |     |  |
| SCALE                          | NTS |  |