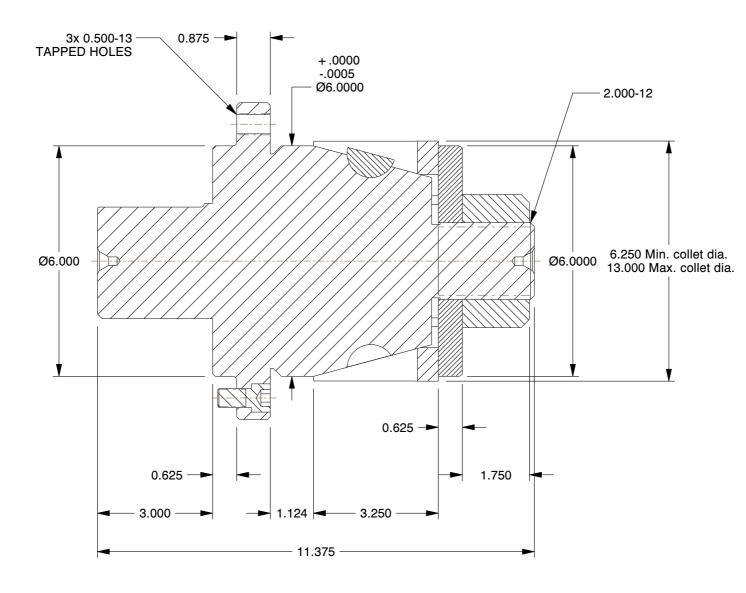

- ALTERATIONS TO STANDARD DIMENSIONS ARE AVAILABLE AND ARE QUOTED AS SPECIAL.
- 2. REPEATABILITY GUARANTEED WITHIN .0005" MAX.
  3. THE COLLET WOULD BE SOLD INDEPENDENTLY.

|                  | , |
|------------------|---|
| <b>SPEEDGRIP</b> |   |
| сниск со.        |   |

## SPEEDGRIP CHUCK CO. 2000 Industrial Parkway

Elkhart IN, 46516, USA PH: 574-294-1506

| SIM-6                          |     |  |
|--------------------------------|-----|--|
| STANDARD SINGLE TAPER MANDRELS |     |  |
| SCALE                          | NTS |  |