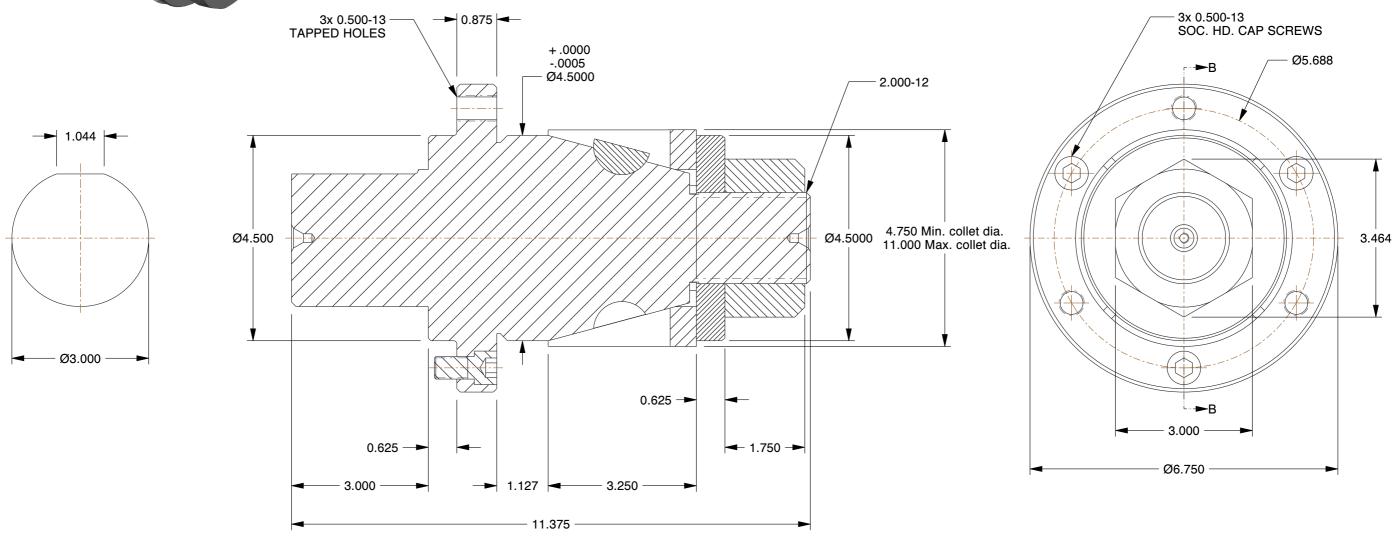

## SPEEDGRIP CHUCK CO.

2000 Industrial Parkway Elkhart IN, 46516, USA PH: 574-294-1506

|  | STM-5 STANDARD SINGLE TAPER MANDRELS |        |
|--|--------------------------------------|--------|
|  |                                      |        |
|  | SCALE                                | NTS    |
|  | UNIT                                 | INCH   |
|  | SHEET                                | 1 of 1 |

ALTERATIONS TO STANDARD DIMENSIONS ARE AVAILABLE
 AND ARE QUOTED AS SPECIAL.

2. REPEATABILITY GUARANTEED WITHIN .0005" MAX.

3. THE COLLET WOULD BE SOLD INDEPENDENTLY.

This file and any associated information and specifications are provided for reference and evaluation purposes only, and is subject to change without notice. SPEEDGRIP CHUCK CO. makes representations, warranties or guarantees as to the appropriateness, accuracy, completeness, or suitability for any purpose, of the file, information or specifications. You are solely responsible for the use of the file, information or specifications.