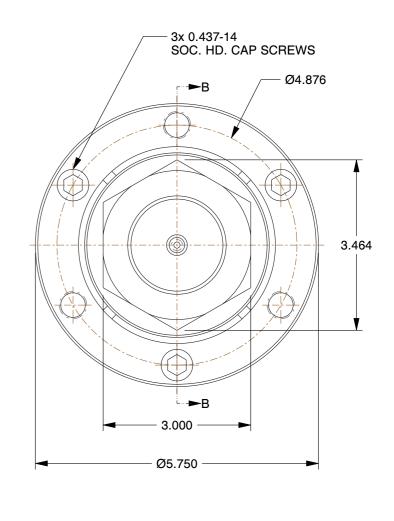

- ALTERATIONS TO STANDARD DIMENSIONS ARE AVAILABLE AND ARE QUOTED AS SPECIAL.
- 2. REPEATABILITY GUARANTEED WITHIN .0005" MAX.
- 3. THE COLLET WOULD BE SOLD INDEPENDENTLY.

2000 Industrial Parkway Elkhart IN, 46516, USA PH: 574-294-1506