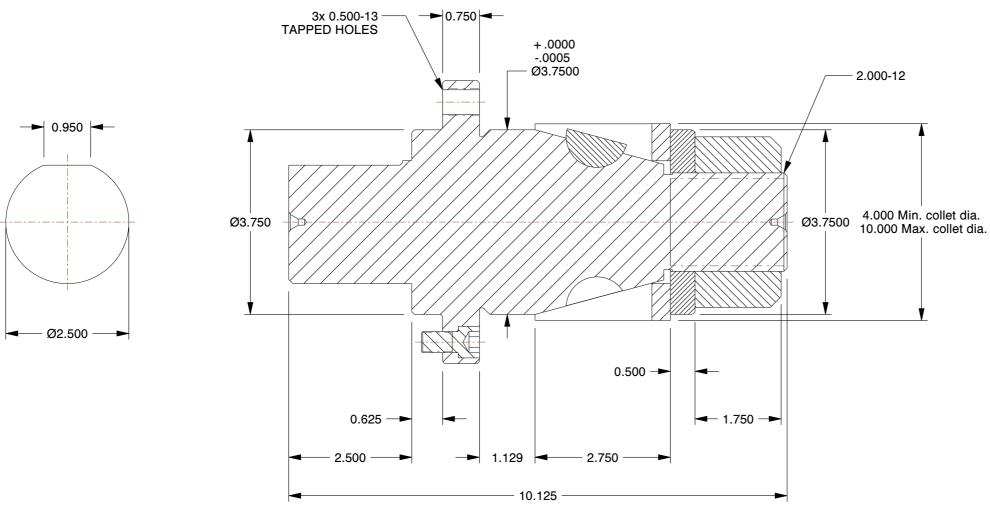

- ALTERATIONS TO STANDARD DIMENSIONS ARE AVAILABLE AND ARE QUOTED AS SPECIAL.
- 2. REPEATABILITY GUARANTEED WITHIN .0005" MAX.
- 3. THE COLLET WOULD BE SOLD INDEPENDENTLY.

2000 Industrial Parkway Elkhart IN, 46516, USA PH: 574-294-1506