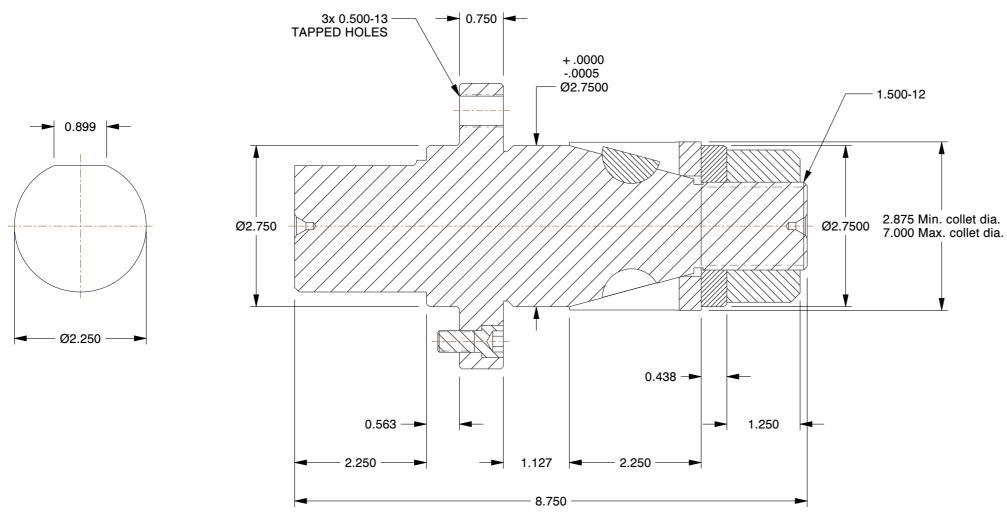

- ALTERATIONS TO STANDARD DIMENSIONS ARE AVAILABLE AND ARE QUOTED AS SPECIAL.
- 2. REPEATABILITY GUARANTEED WITHIN .0005" MAX.
- 3. THE COLLET WOULD BE SOLD INDEPENDENTLY.