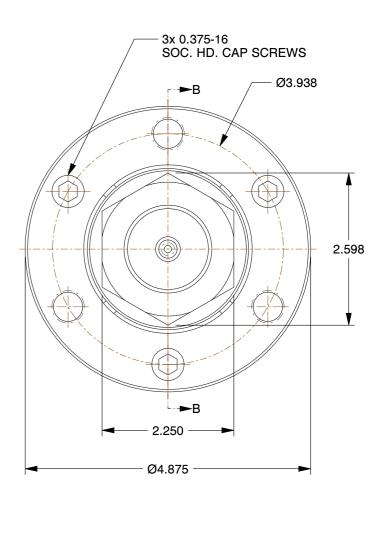

- ALTERATIONS TO STANDARD DIMENSIONS ARE AVAILABLE AND ARE QUOTED AS SPECIAL.
- 2. REPEATABILITY GUARANTEED WITHIN .0005" MAX.
- 3. THE COLLET WOULD BE SOLD INDEPENDENTLY.