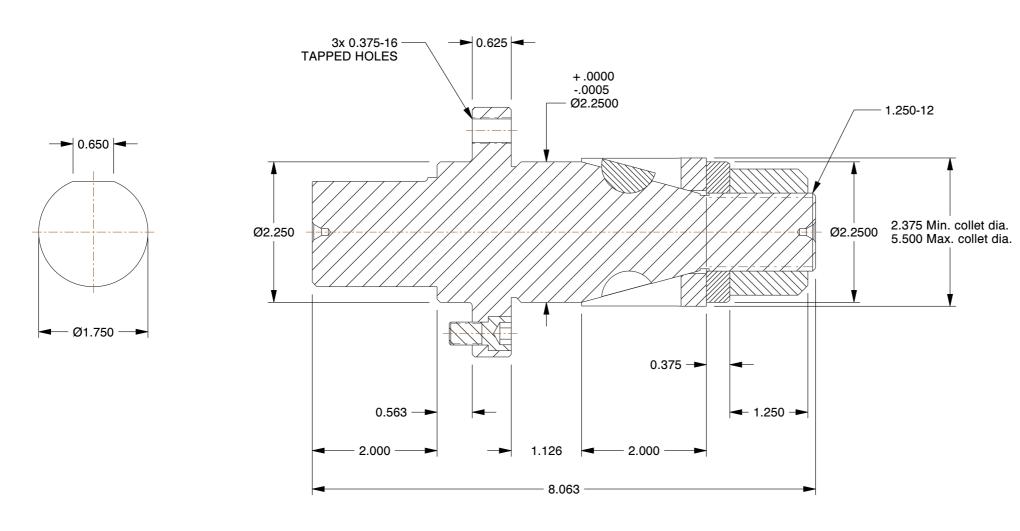

- ALTERATIONS TO STANDARD DIMENSIONS ARE AVAILABLE AND ARE QUOTED AS SPECIAL.
- 2. REPEATABILITY GUARANTEED WITHIN .0005" MAX.
- 3. THE COLLET WOULD BE SOLD INDEPENDENTLY.