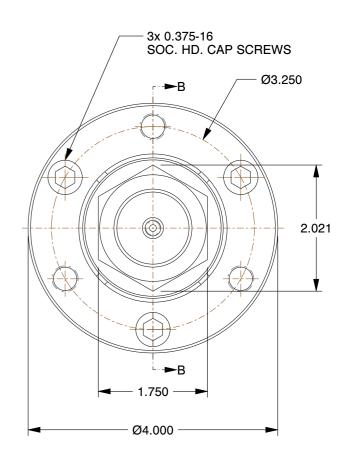

- ALTERATIONS TO STANDARD DIMENSIONS ARE AVAILABLE AND ARE QUOTED AS SPECIAL.
- 2. REPEATABILITY GUARANTEED WITHIN .0005" MAX.
- 3. THE COLLET WOULD BE SOLD INDEPENDENTLY.