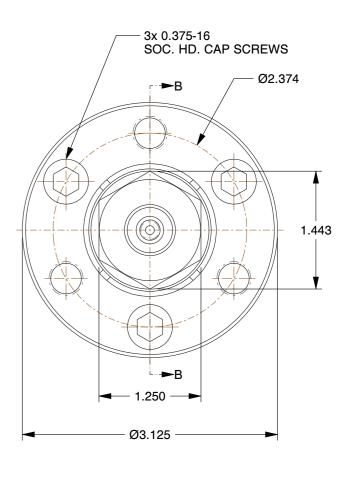

- ALTERATIONS TO STANDARD DIMENSIONS ARE AVAILABLE AND ARE QUOTED AS SPECIAL.
- 2. REPEATABILITY GUARANTEED WITHIN .0005" MAX.
- 3. THE COLLET WOULD BE SOLD INDEPENDENTLY.

2000 Industrial Parkway Elkhart IN, 46516, USA PH: 574-294-1506

## STM-3 SPEEDGRIP CHUCK CO. STANDARD SINGLE TAPER MANDRELS

| SCALE | NTS    |
|-------|--------|
| UNIT  | INCH   |
| SHEET | 1 of 1 |

This file and any associated information and specifications are provided for reference and evaluation purposes only, and is subject to change without notice. SPEEDGRIP CHUCK CO. makes representations, warranties or guarantees as to the appropriateness, accuracy, completeness, or suitability for any purpose, of the file, information or specifications. You are solely responsible for the use of the file, information or specifications.