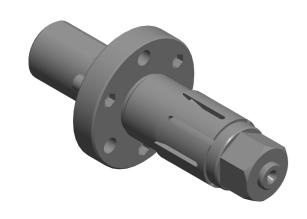

## STM-3 SPEEDGRIP CHUCK CO. STANDARD SINGLE TAPER MANDRELS

| SCALE | NTS    |
|-------|--------|
| UNIT  | INCH   |
| SHEET | 1 of 1 |

This file and any associated information and specifications are provided for reference and evaluation purposes only, and is subject to change without notice. SPEEDGRIP CHUCK CO. makes representations, warranties or guarantees as to the appropriateness, accuracy, completeness, or suitability for any purpose, of the file, information or specifications. You are solely responsible for the use of the file, information or specifications.