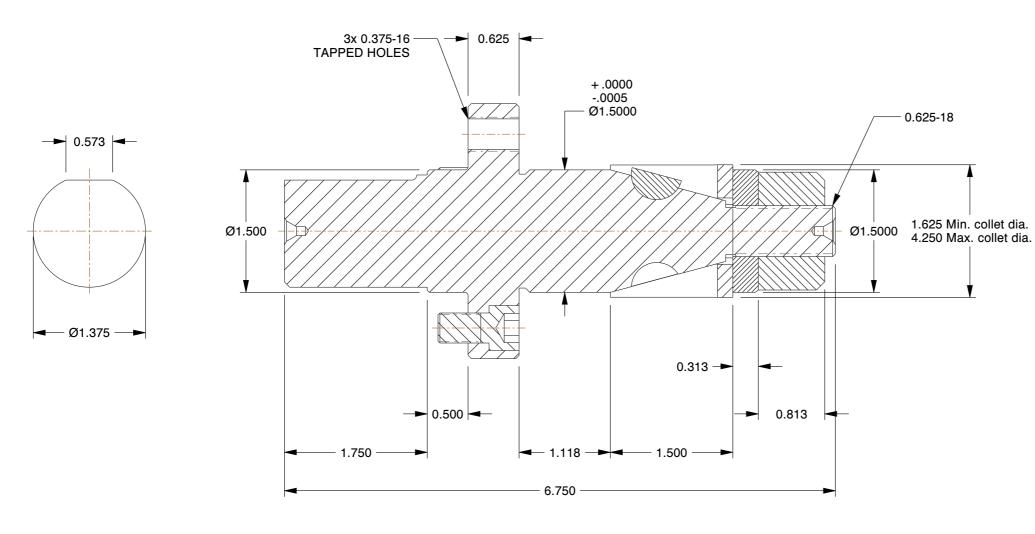

- ALTERATIONS TO STANDARD DIMENSIONS ARE AVAILABLE AND ARE QUOTED AS SPECIAL.
- 2. REPEATABILITY GUARANTEED WITHIN .0005" MAX.
- 3. THE COLLET WOULD BE SOLD INDEPENDENTLY.

2000 Industrial Parkway Elkhart IN, 46516, USA PH: 574-294-1506

## STM-3 SPEEDGRIP CHUCK CO. STANDARD SINGLE TAPER MANDRELS

| SCALE | NTS    |
|-------|--------|
| UNIT  | INCH   |
| SHEET | 1 of 1 |

This file and any associated information and specifications are provided for reference and evaluation purposes only, and is subject to change without notice. SPEEDGRIP CHUCK CO. makes representations, warranties or guarantees as to the appropriateness, accuracy, completeness, or suitability for any purpose, of the file, information or specifications. You are solely responsible for the use of the file, information or specifications.