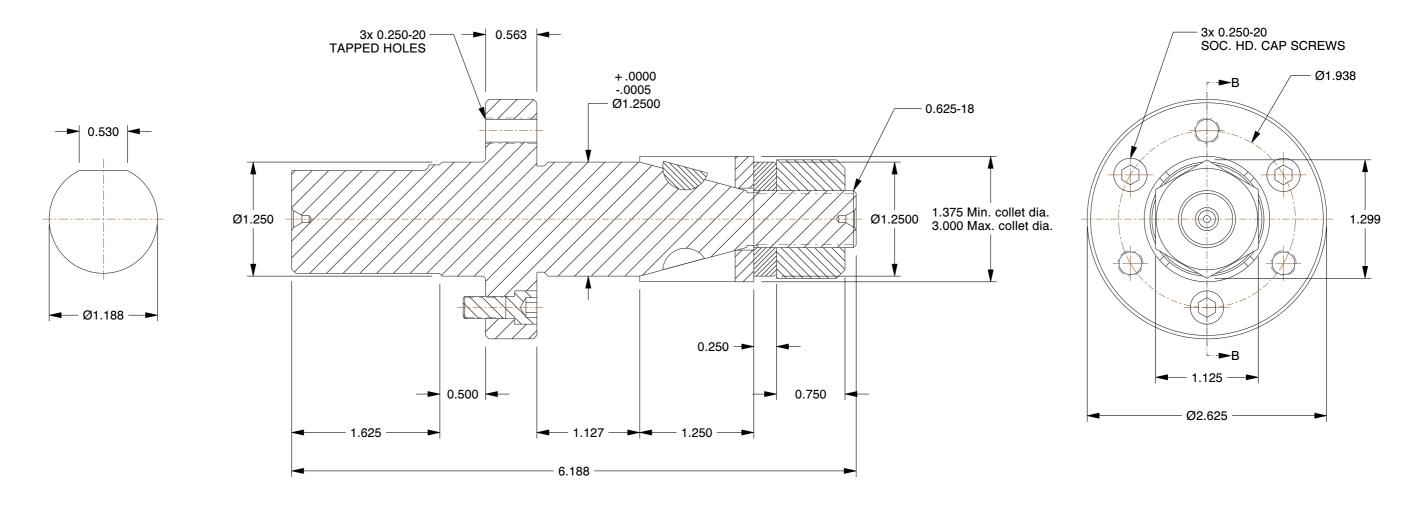

ALTERATIONS TO STANDARD DIMENSIONS ARE AVAILABLE AND ARE QUOTED AS SPECIAL.

2. REPEATABILITY GUARANTEED WITHIN .0005" MAX.

3. THE COLLET WOULD BE SOLD INDEPENDENTLY.

## SPEEDGRIP CHUCK CO.

2000 Industrial Parkway Elkhart IN, 46516, USA PH: 574-294-1506

|  | STM-2.5 STANDARD SINGLE TAPER MANDRELS |  |
|--|----------------------------------------|--|
|  |                                        |  |
|  |                                        |  |