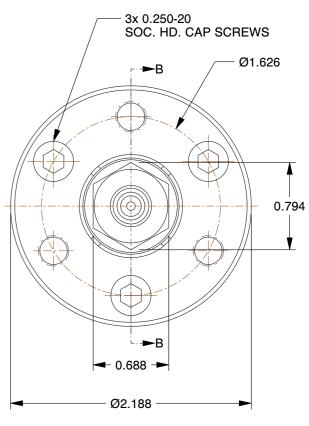

- ALTERATIONS TO STANDARD DIMENSIONS ARE AVAILABLE AND ARE QUOTED AS SPECIAL.
- 2. REPEATABILITY GUARANTEED WITHIN .0005" MAX.
- 3. THE COLLET WOULD BE SOLD INDEPENDENTLY.

## STM-2 SPEEDGRIP CHUCK CO. STANDARD SINGLE TAPER MANDRELS

| SCALE | NTS    |
|-------|--------|
| UNIT  | INCH   |
| SHEET | 1 of 1 |

This file and any associated information and specifications are provided for reference and evaluation purposes only, and is subject to change without notice. SPEEDGRIP CHUCK CO. makes representations, warranties or guarantees as to the appropriateness, accuracy, completeness, or suitability for any purpose, of the file, information or specifications.