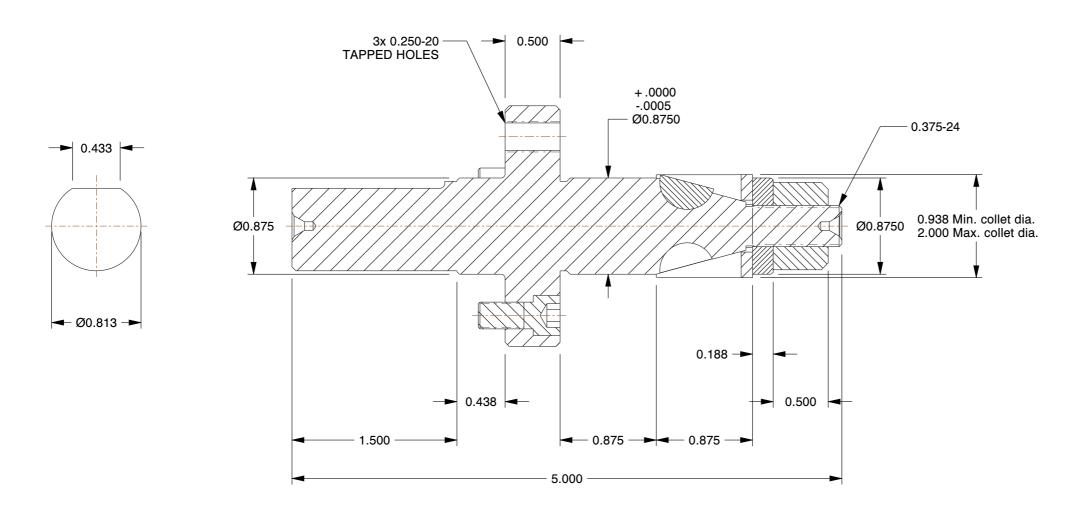

- ALTERATIONS TO STANDARD DIMENSIONS ARE AVAILABLE AND ARE QUOTED AS SPECIAL.
- 2. REPEATABILITY GUARANTEED WITHIN .0005" MAX.
- 3. THE COLLET WOULD BE SOLD INDEPENDENTLY.

## STM-2 SPEEDGRIP CHUCK CO. STANDARD SINGLE TAPER MANDRELS

| SCALE | NTS    |
|-------|--------|
| UNIT  | INCH   |
| SHEET | 1 of 1 |

This file and any associated information and specifications are provided for reference and evaluation purposes only, and is subject to change without notice. SPEEDGRIP CHUCK CO. makes representations, warranties or guarantees as to the appropriateness, accuracy, completeness, or suitability for any purpose, of the file, information or specifications.