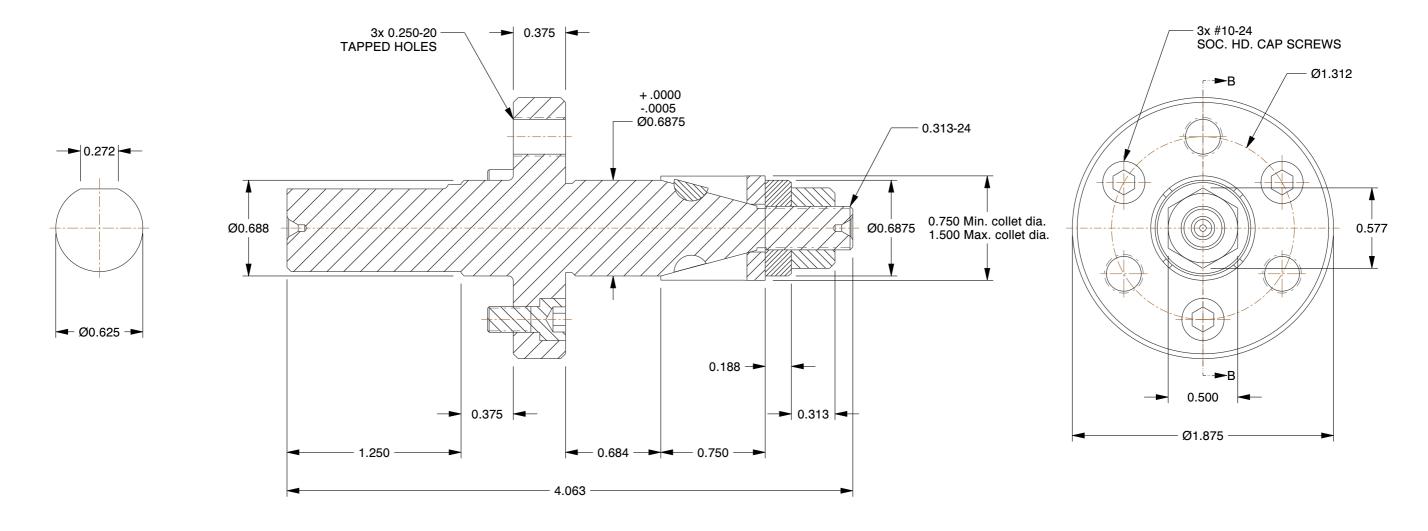

## SPEEDGRIP CHUCK CO.

2000 Industrial Parkway Elkhart IN, 46516, USA PH: 574-294-1506

| STM-1 STANDARD SINGLE TAPER MANDRELS |      |
|--------------------------------------|------|
| SCALE                                | NTS  |
| UNIT                                 | INCH |

1 of 1

SHEET

ALTERATIONS TO STANDARD DIMENSIONS ARE AVAILABLE AND ARE QUOTED AS SPECIAL.

2. REPEATABILITY GUARANTEED WITHIN .0005" MAX.

3. THE COLLET WOULD BE SOLD INDEPENDENTLY.

This file and any associated information and specifications are provided for reference and evaluation purposes only, and is subject to change without notice. SPEEDGRIP CHUCK CO. makes representations, warranties or guarantees as to the appropriateness, accuracy, completeness, or suitability for any purpose, of the file, information or specifications. You are solely responsible for the use of the file, information or specifications.