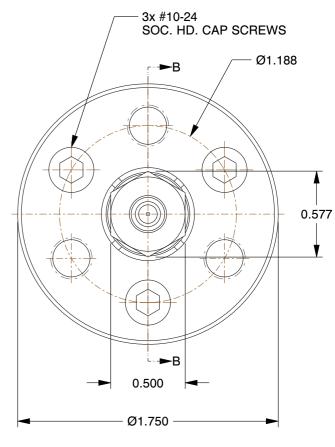

- NO. 0 AND .5 CHUCKS DO NOT HAVE WOODRUFF KEYS.
   ALTERATIONS TO STANDARD DIMENSIONS ARE AVAILABLE AND ARE QUOTED AS SPECIAL.
- 3. REPEATABILITY GUARANTEED WITHIN .0005" MAX.
- 4. THE COLLET WOULD BE SOLD INDEPENDENTLY.

## SPEEDGRIP CHUCK CO. 2000 Industrial Parkway

Elkhart IN, 46516, USA PH: 574-294-1506

| SIM-0.5                        |     |
|--------------------------------|-----|
| STANDARD SINGLE TAPER MANDRELS |     |
| SCALE                          | NTS |