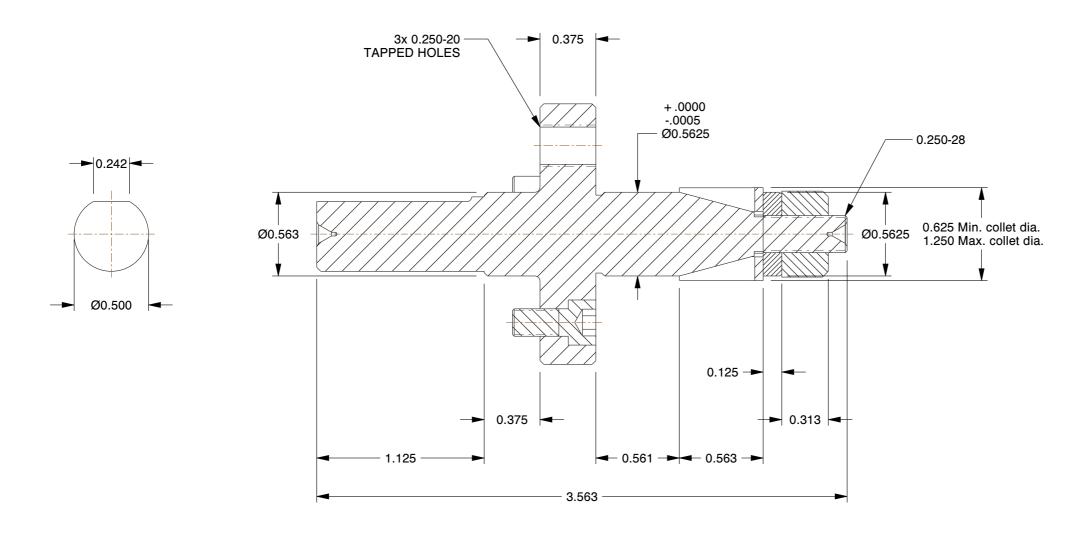

- NO. 0 AND .5 CHUCKS DO NOT HAVE WOODRUFF KEYS.
   ALTERATIONS TO STANDARD DIMENSIONS ARE AVAILABLE AND ARE QUOTED AS SPECIAL.
- 3. REPEATABILITY GUARANTEED WITHIN .0005" MAX.
- 4. THE COLLET WOULD BE SOLD INDEPENDENTLY.

## SPEEDGRIP CHUCK CO. 2000 Industrial Parkway

Elkhart IN, 46516, USA PH: 574-294-1506

| SIM-0.5                        |     |
|--------------------------------|-----|
| STANDARD SINGLE TAPER MANDRELS |     |
| SCALE                          | NTS |