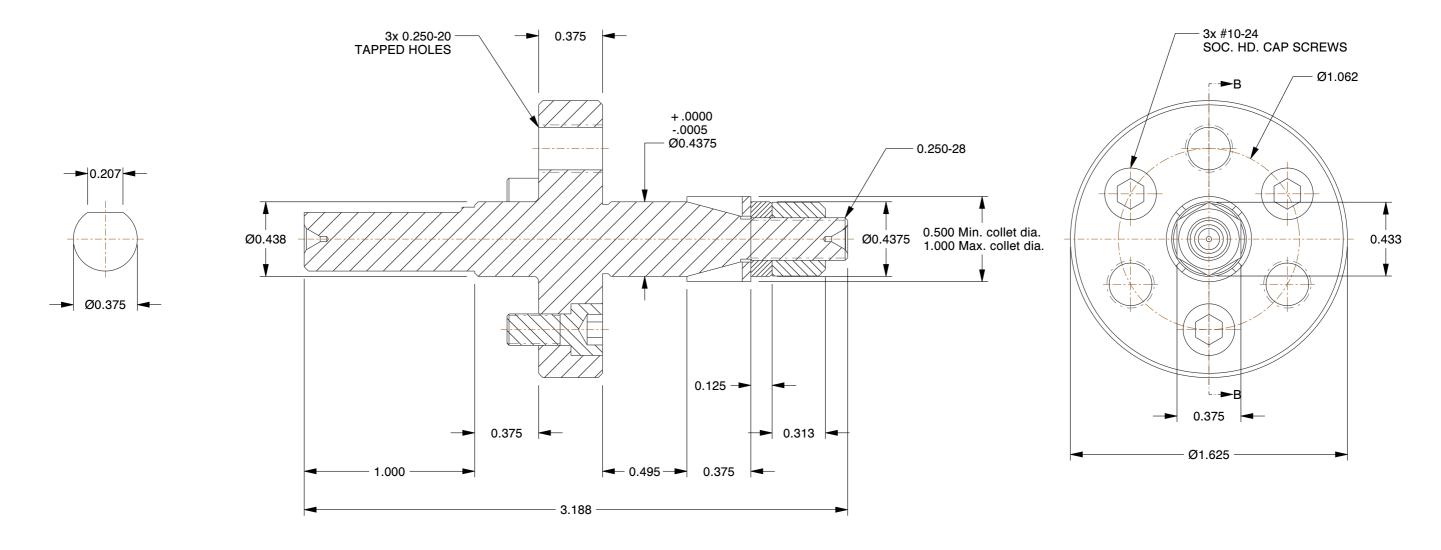

- NO. 0 AND .5 CHUCKS DO NOT HAVE WOODRUFF KEYS.
   ALTERATIONS TO STANDARD DIMENSIONS ARE AVAILABLE AND ARE QUOTED AS SPECIAL.
- 3. REPEATABILITY GUARANTEED WITHIN .0005" MAX.
- 4. THE COLLET WOULD BE SOLD INDEPENDENTLY.

## STM-0 SPEEDGRIP CHUCK CO. STANDARD SINGLE TAPER MANDRELS

| SCALE | NTS    |
|-------|--------|
| UNIT  | INCH   |
| SHEET | 1 of 1 |

This file and any associated information and specifications are provided for reference and evaluation purposes only, and is subject to change without notice. SPEEDGRIP CHUCK CO. makes representations, warranties or guarantees as to the appropriateness, accuracy, completeness, or suitability for any purpose, of the file, information or specifications.