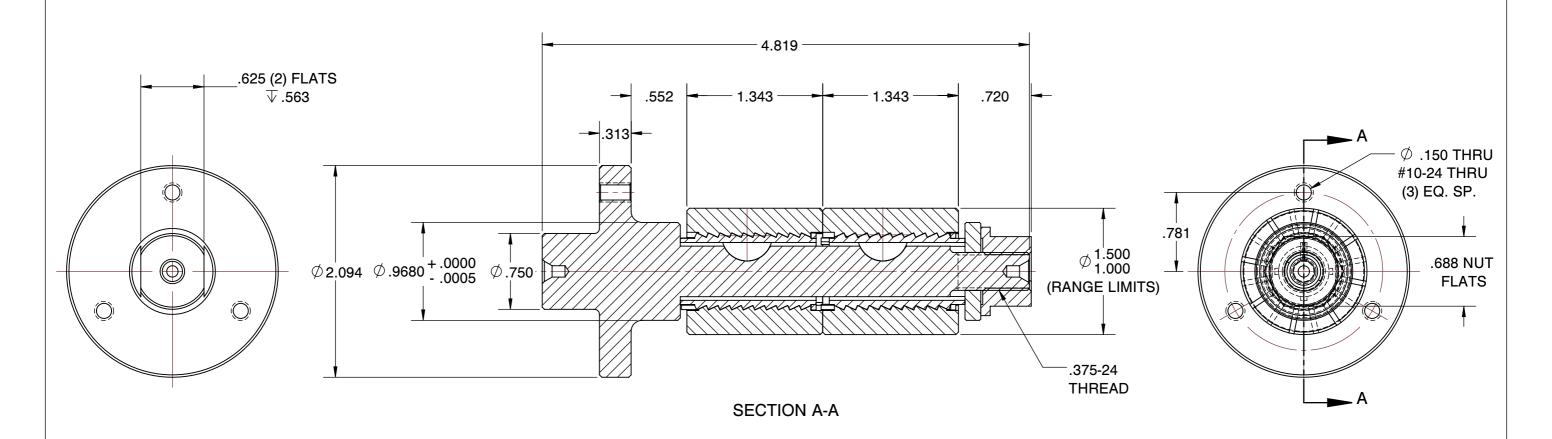

## M2LC-10 M2LC STYLE MANDREL CHUCKS

| SCALE | NTS    |
|-------|--------|
| UNIT  | INCH   |
| SHEET | 1 of 1 |
|       |        |

This file and any associated information and specifications are provided for reference and evaluation purposes only, and is subject to change without notice. SPEEDGRIP CHUCK CO. makes representations, warranties or guarantees as to the appropriateness, accuracy, completeness, or suitability for any purpose, of the file, information or specifications.