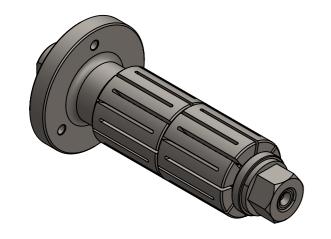

## M2LC-10 M2LC STYLE MANDREL CHUCKS

| SCALE | NTS    |
|-------|--------|
| UNIT  | INCH   |
| SHEET | 1 of 1 |
|       |        |

This file and any associated information and specifications are provided for reference and evaluation purposes only, and is subject to change without notice. SPEEDGRIP CHUCK CO. makes representations, warranties or guarantees as to the appropriateness, accuracy, completeness, or suitability for any purpose, of the file, information or specifications.