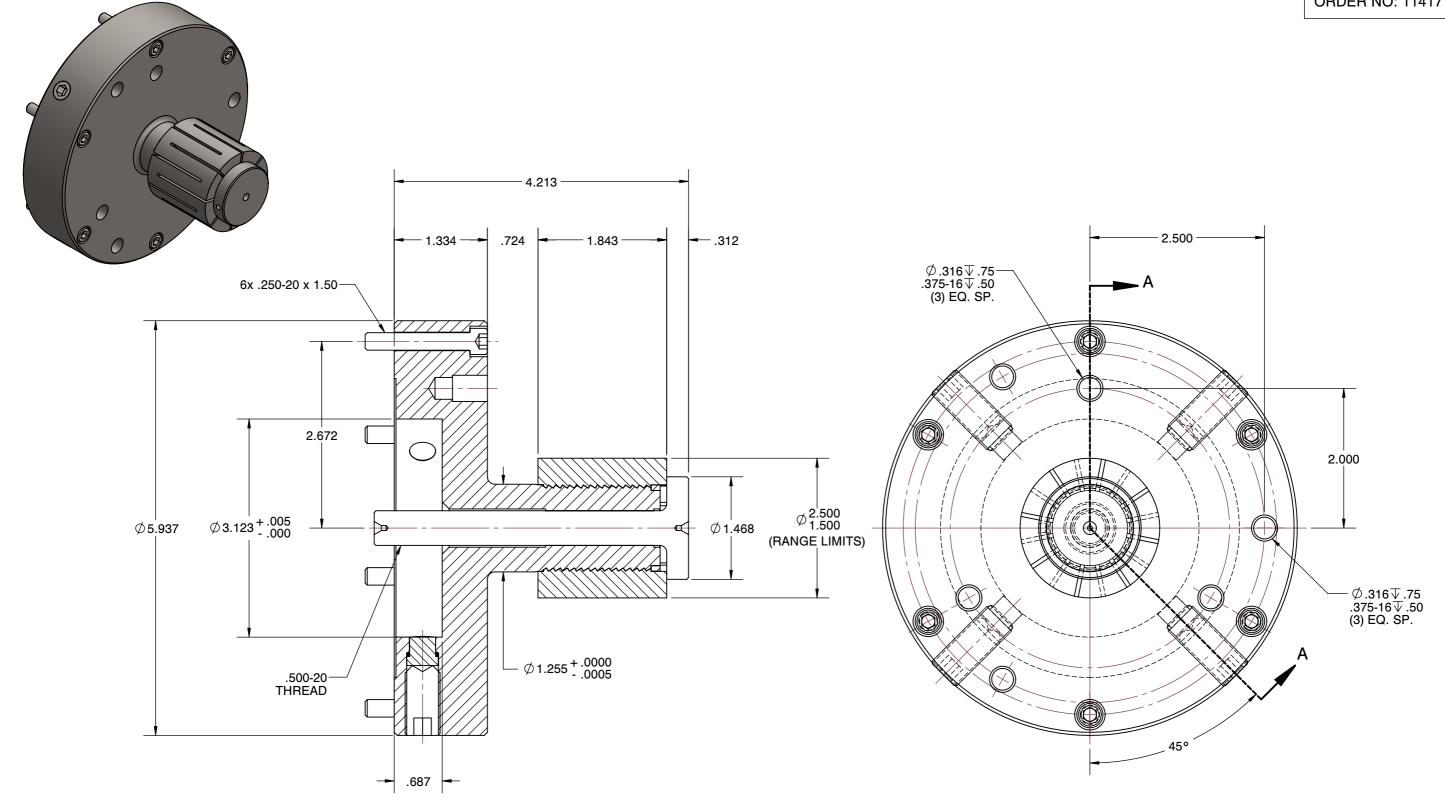

**SECTION A-A** 

## **MD-15** MD STYLE MANDREL CHUCKS SCALE NTS UNIT

1 of 1

SHEET

1. MAXIMUM DRAWBAR FORCE: 4,800 LBS. (MANY APPLICATIONS REQUIRE LESS THAN THE FULL RECOMMENDED FORCE.)
2. SLEEVES MUST BE ORDERED SEPARATELY.