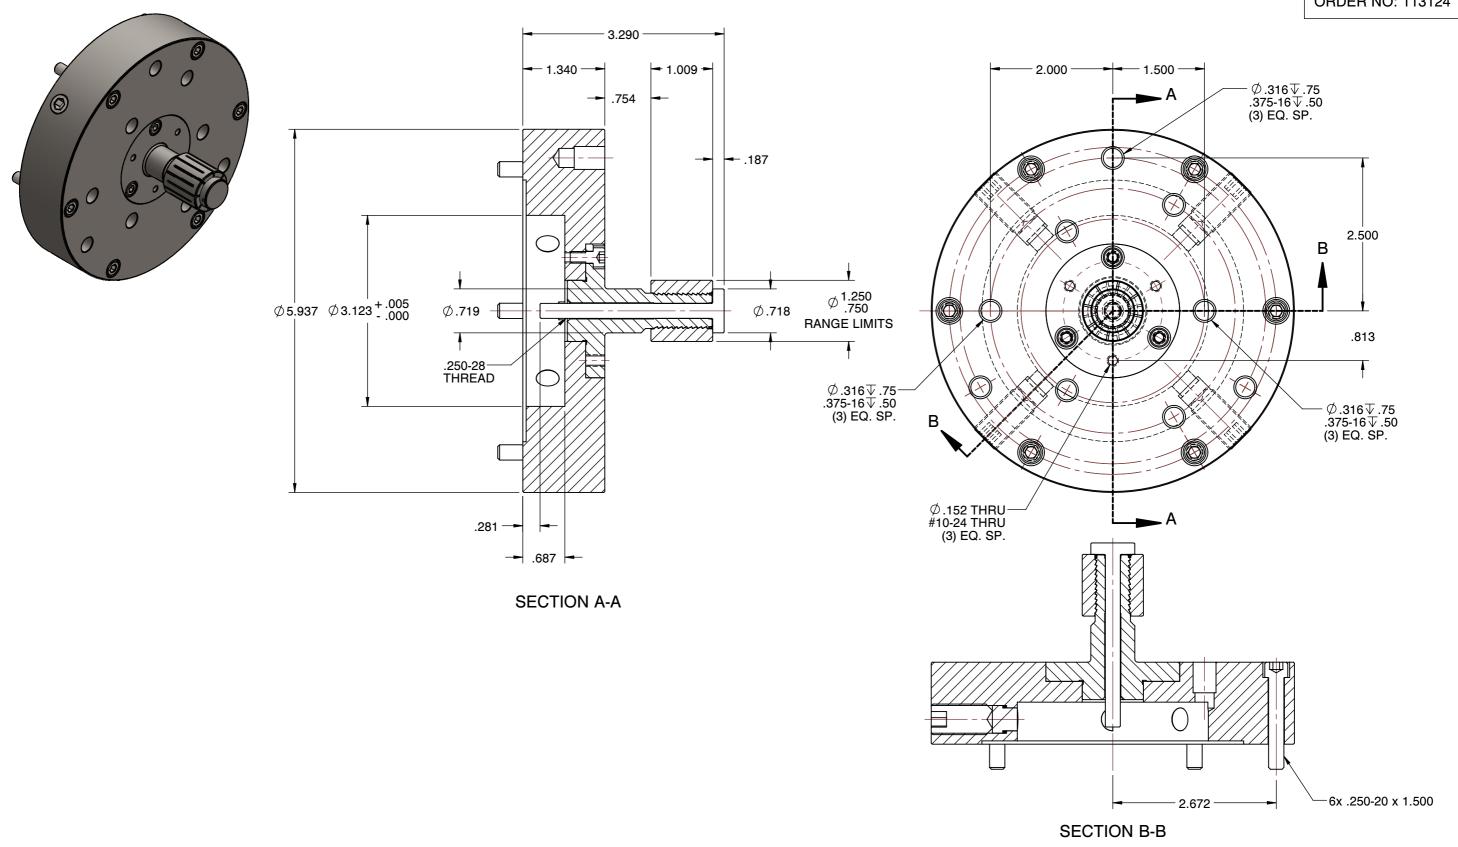

1. MAXIMUM DRAWBAR FORCE: 1100 LBS. (MANY APPLICATIONS REQUIRE LESS THAN THE FULL RECOMMENDED FORCE.)

2. SLEEVES MUST BE ORDERED SEPARATÈLY.

## MD-8 MD STYLE MANDREL CHUCKS

| SCALE | NTS    |
|-------|--------|
| UNIT  | INCH   |
| SHEET | 1 of 1 |

This file and any associated information and specifications are provided for reference and evaluation purposes only, and is subject to change without notice. SPEEDGRIP CHUCK CO. makes representations, warranties or guarantees as to the appropriateness, accuracy, completeness, or suitability for any purpose, of the file, information or specifications. You are solely responsible for the use of the file, information or specifications.