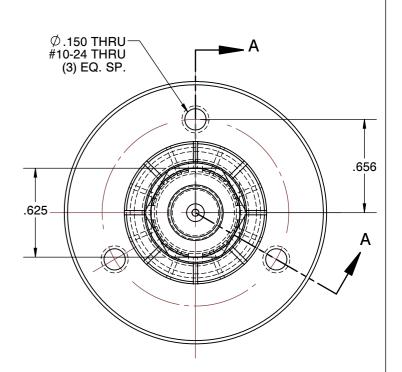

**SECTION A-A** 

SPEEDGRIP CHUCK CO. 2000 Industrial Parkway Elkhart IN, 46516, USA PH: 574-294-1506

| MC-8                    |      |
|-------------------------|------|
| MC STYLE MANDREL CHUCKS |      |
| SCALE                   | NTS  |
| UNIT                    | INCH |