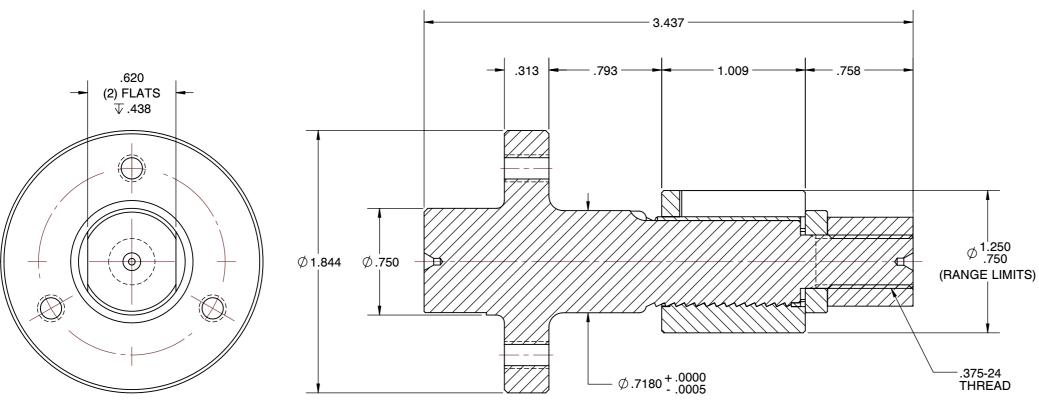

**SECTION A-A** 

SPEEDGRIP CHUCK CO. 2000 Industrial Parkway Elkhart IN, 46516, USA PH: 574-294-1506

| MC-8                    |      |
|-------------------------|------|
| MC STYLE MANDREL CHUCKS |      |
| SCALE                   | NTS  |
| UNIT                    | INCH |