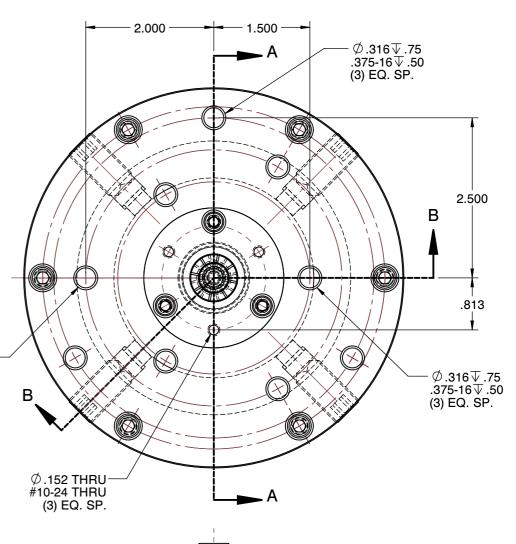

## MD-6 MD STYLE MANDREL CHUCKS SCALE NTS UNIT INCH SHEET 1 of 1

This file and any associated information and specifications are provided for reference and evaluation purposes only, and is subject to change without notice. SPEEDGRIP CHUCK CO. makes representations, warranties or guarantees as to the appropriateness, accuracy, completeness, or suitability for any purpose, of the file, information or specifications.

## NOTES

1. MAXIMUM DRAWBAR FORCE: 800 LBS. (MANY APPLICATIONS REQUIRE LESS THAN THE FULL RECOMMENDED FORCE.)

2. SLEEVES MUST BE ORDERED SEPARATELY.