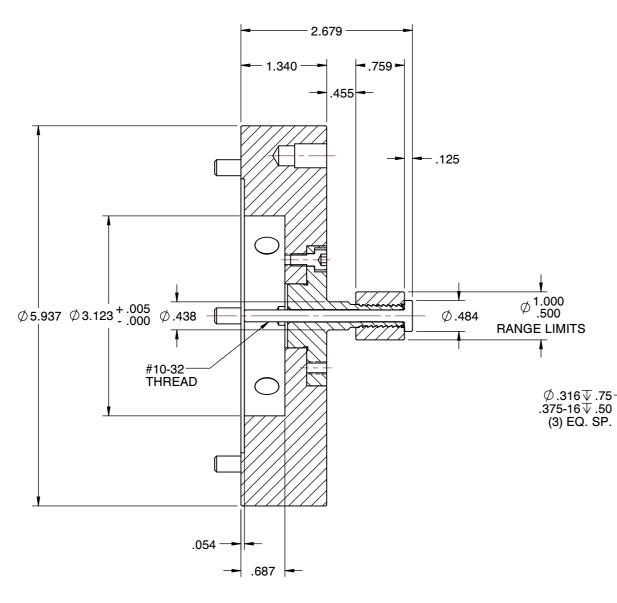

## MD-6 MD STYLE MANDREL CHUCKS SCALE NTS UNIT INCH SHEET 1 of 1

This file and any associated information and specifications are provided for reference and evaluation purposes only, and is subject to change without notice. SPEEDGRIP CHUCK CO. makes representations, warranties or guarantees as to the appropriateness, accuracy, completeness, or suitability for any purpose, of the file, information or specifications.

## NOTES

1. MAXIMUM DRAWBAR FORCE: 800 LBS. (MANY APPLICATIONS REQUIRE LESS THAN THE FULL RECOMMENDED FORCE.)

2. SLEEVES MUST BE ORDERED SEPARATELY.