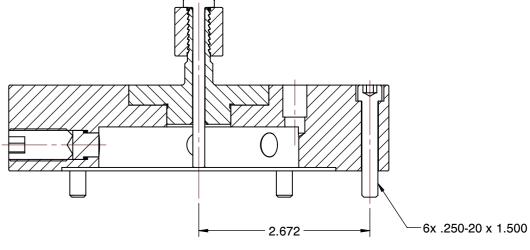

SECTION A-A

## SECTION B-B

## MD-6 MD STYLE MANDREL CHUCKS SCALE NTS UNIT INCH SHEET 1 of 1

This file and any associated information and specifications are provided for reference and evaluation purposes only, and is subject to change without notice. SPEEDGRIP CHUCK CO. makes representations, warranties or guarantees as to the appropriateness, accuracy, completeness, or suitability for any purpose, of the file, information or specifications.