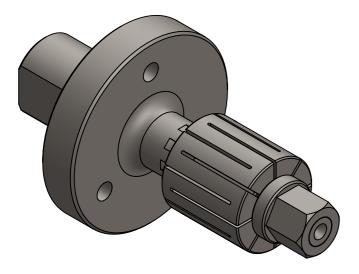

## MC-6 MC STYLE MANDREL CHUCKS SCALE NTS UNIT INCH

1 of 1

SHEET

This file and any associated information and specifications are provided for reference and evaluation purposes only, and is subject to change without notice. SPEEDGRIP CHUCK CO. makes representations, warranties or guarantees as to the appropriateness, accuracy, completeness, or suitability for any purpose, of the file, information or specifications.