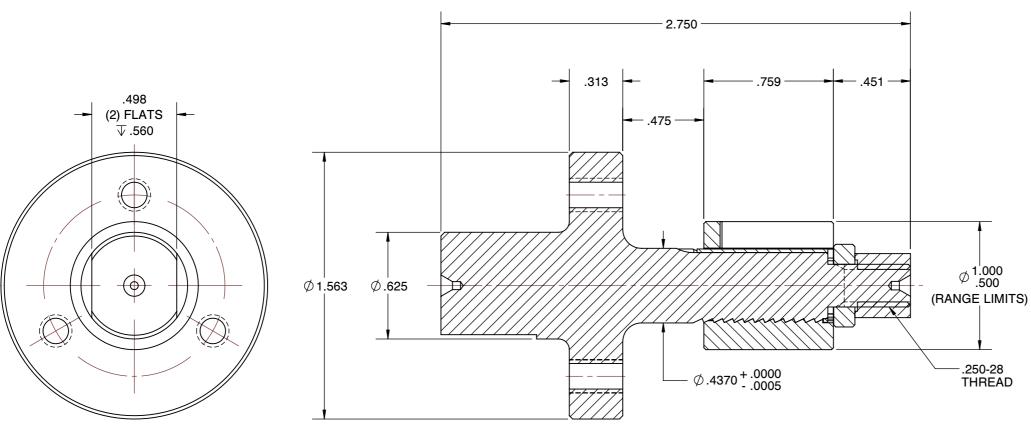

## MC-6 MC STYLE MANDREL CHUCKS SCALE NTS UNIT INCH

1 of 1

SHEET

This file and any associated information and specifications are provided for reference and evaluation purposes only, and is subject to change without notice. SPEEDGRIP CHUCK CO. makes representations, warranties or guarantees as to the appropriateness, accuracy, completeness, or suitability for any purpose, of the file, information or specifications.