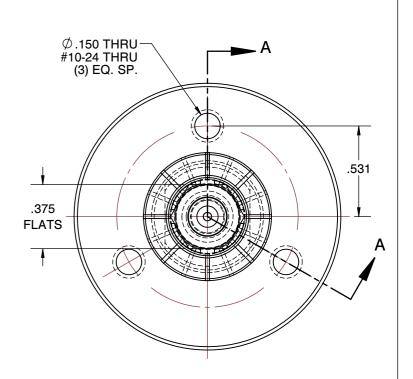

SECTION A-A

SPEEDGRIP CHUCK CO. 2000 Industrial Parkway Elkhart IN, 46516, USA PH: 574-294-1506

## MC-6 MC STYLE MANDREL CHUCKS SCALE NTS UNIT INCH

1 of 1

SHEET

This file and any associated information and specifications are provided for reference and evaluation purposes only, and is subject to change without notice. SPEEDGRIP CHUCK CO. makes representations, warranties or guarantees as to the appropriateness, accuracy, completeness, or suitability for any purpose, of the file, information or specifications.