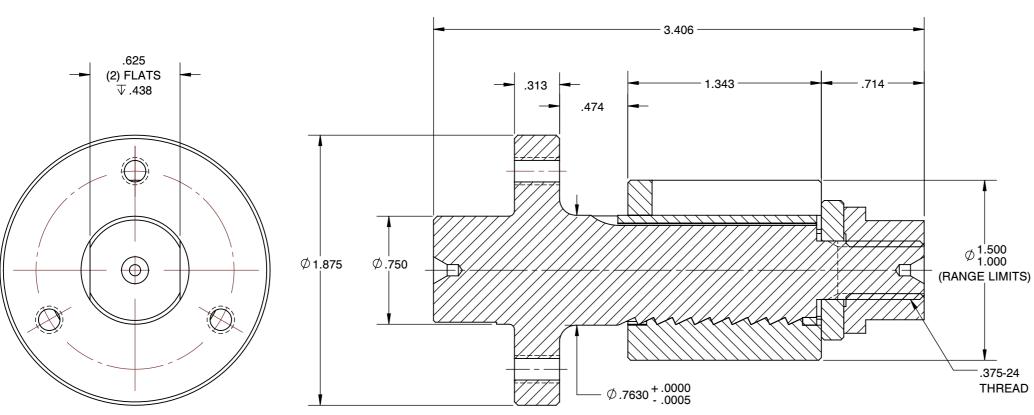

## MC-10 MC STYLE MANDREL CHUCKS SCALE NTS

SHEET 1 of 1

ons are provided for reference and evaluation

This file and any associated information and specifications are provided for reference and evaluation purposes only, and is subject to change without notice. SPEEDGRIP CHUCK CO. makes representations, warranties or guarantees as to the appropriateness, accuracy, completeness, or suitability for any purpose, of the file, information or specifications.