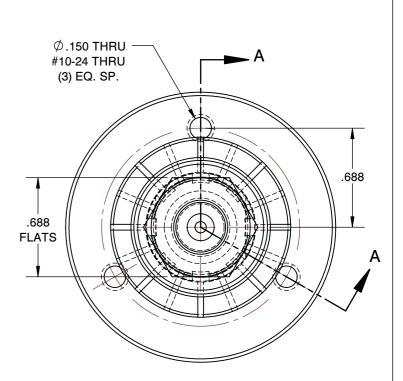

SECTION A-A

SPEEDGRIP CHUCK CO. 2000 Industrial Parkway Elkhart IN, 46516, USA PH: 574-294-1506

## MC-10 MC STYLE MANDREL CHUCKS SCALE NTS

SHEET 1 of 1

ons are provided for reference and evaluation

This file and any associated information and specifications are provided for reference and evaluation purposes only, and is subject to change without notice. SPEEDGRIP CHUCK CO. makes representations, warranties or guarantees as to the appropriateness, accuracy, completeness, or suitability for any purpose, of the file, information or specifications.